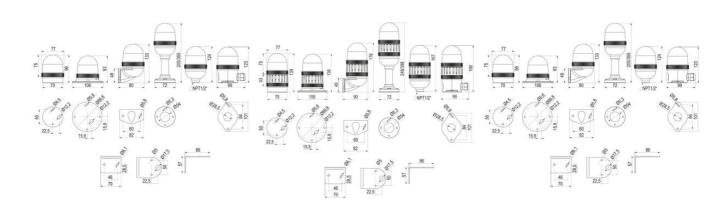

## PRODUCT DESCRIPTION

AUERs T Series range begins with a  $\emptyset$  75 mm large comprehensive modular beacon range, the design is modern, efficient with long-life LED beacons in functions. Settings include LED steady/flashing which are both externally addressable and LED multi strobe, both strobe patterns, which are 6 times fast strobe and multi strobe, are again externally addressable.

Also including a steady beacon option with BA15d socket for 7 W incandescent bulb, the T Series can be used for a range of applications involving industrial and general applications. It is fir for plc applications like leakage and inrush current. And has a UL type of 4/4X/13 (excluding TNL and TMW+TVS).

There are also optionally available protective vents for pressure balance in harsh weather conditions (humidity, high temperature fluctuations, etc.) for TMW, TMF, TNL. A comprehensive range of selectable mounting options, and an Ingress protection of IP66.

## **SPECIFICATIONS**

| Color Lens      | Yellow        |
|-----------------|---------------|
| Diameter        | 75 mm         |
| Flash Frequency | 2 Hz          |
| Height          | 75 mm         |
| IK Class        | 8             |
| IP Class        | IP66          |
| Light source    | LED           |
| Light type      | Flash, Steady |
| Mounting        | Bayonet       |
| Nominal current | 220 mA        |
|                 |               |

| Nominal Supply Voltage  | 24 V AC/DC |
|-------------------------|------------|
| Operational Temperature | -30°C 60°C |
| Terminal connection     | 2.5 mm²    |
| Weight                  | 86 g       |