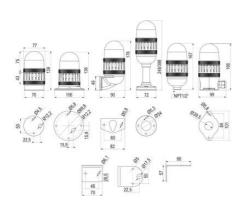

## PRODUCT DESCRIPTION

AUERs T Series range begins with a  $\emptyset$  75 mm large comprehensive modular beacon range, the design is modern, efficient with long-life LED beacons in functions. Settings include LED steady/flashing which are both externally addressable and LED multi strobe, both strobe patterns, which are 6 times fast strobe and multi strobe, are again externally addressable.

Also including a steady beacon option with BA15d socket for 7 W incandescent bulb, the T Series can be used for a range of applications involving industrial and general applications. It is fir for plc applications like leakage and inrush current. And has a UL type of 4/4X/13 (excluding TNL and TMW+TVS).

There are also optionally available protective vents for pressure balance in harsh weather conditions (humidity, high temperature fluctuations, etc.) for TMW, TMF, TNL. A comprehensive range of selectable mounting options, and an Ingress protection of IP66.

## **SPECIFICATIONS**

| Color Lens      | Yellow        |
|-----------------|---------------|
| Diameter        | 75 mm         |
| Flash Frequency | 2 Hz          |
| Height          | 75 mm         |
| IK Class        | 8             |
| IP Class        | IP66          |
| Light source    | LED           |
| Light type      | Flash, Steady |
| Mounting        | Bayonet       |
| Nominal current | 220 mA        |
|                 |               |

| Nominal Supply Voltage  | 24 V AC/DC |
|-------------------------|------------|
| Operational Temperature | -30°C 60°C |
| Terminal connection     | 2.5 mm²    |
| Weight                  | 86 g       |