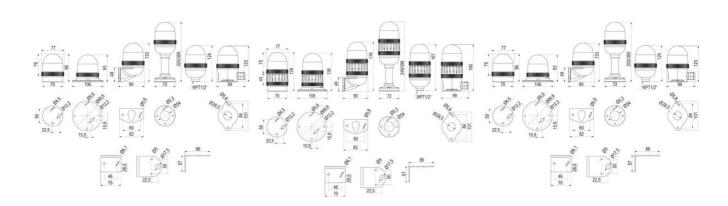

There are also optionally available protective vents for pressure balance in harsh weather conditions (humidity, high temperature fluctuations, etc.) for TMW, TMF, TNL. A comprehensive range of selectable mounting options, and an Ingress protection of IP66.