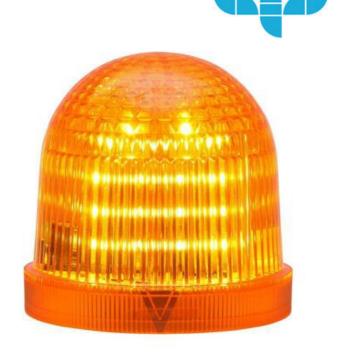

## T SERIES, MODULAR BEACON, Ø75MM

859501313 TDC AMBER LED STEADY/FLASHING 230VAC

- Ø75mm Modular beacon
- · Steady, flashing and Multi-strobe light options
- Wide control voltage range

## PRODUCT DESCRIPTION

AUERs T Series range begins with a  $\emptyset$  75 mm large comprehensive modular beacon range, the design is modern, efficient with long-life LED beacons in functions. Settings include LED steady/flashing which are both externally addressable and LED multi strobe, both strobe patterns, which are 6 times fast strobe and multi strobe, are again externally addressable.

## **SPECIFICATIONS**

| Color Lens      | Orange        |
|-----------------|---------------|
| Diameter        | 75 mm         |
| Flash Frequency | 2 Hz          |
| Height          | 75 mm         |
| IK Class        | 8             |
| IP Class        | IP66          |
| Light source    | LED           |
| Light type      | Flash, Steady |
| Mounting        | Bayonet       |
| Nominal current | 66 mA         |
|                 |               |