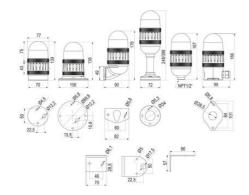

There are also optionally available protective vents for pressure balance in harsh weather conditions (humidity, high temperature fluctuations, etc.) for TMW, TMF, TNL. A comprehensive range of selectable mounting options, and an Ingress protection of IP66.