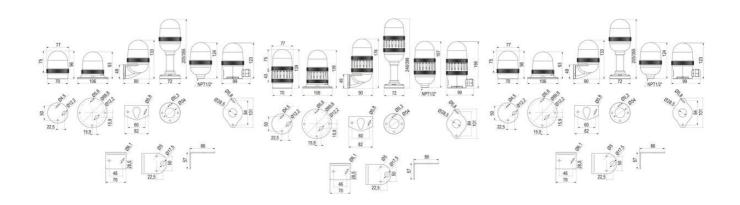

There are also optionally available protective vents for pressure balance in harsh weather conditions (humidity, high temperature fluctuations, etc.) for TMW, TMF, TNL. A comprehensive range of selectable mounting options, and an Ingress protection of IP66.