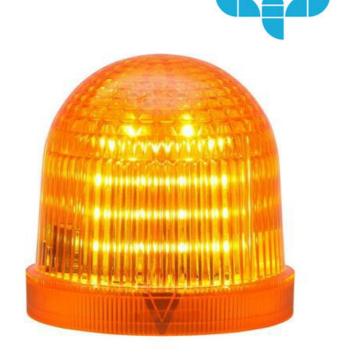

## T SERIES, MODULAR BEACON, Ø75MM

859507313 TDC YELLOW LED STEADY/FLASHING 230VAC

- Ø75mm Modular beacon
- Steady, flashing and Multi-strobe light options
- Wide control voltage range

## **SPECIFICATIONS**

| Color Lens      | Yellow        |
|-----------------|---------------|
| Diameter        | 75 mm         |
| Flash Frequency | 2 Hz          |
| Height          | 75 mm         |
| IK Class        | 8             |
| IP Class        | IP66          |
| Light source    | LED           |
| Light type      | Flash, Steady |
| Mounting        | Bayonet       |
| Nominal current | 66 mA         |
|                 |               |

| Nominal Supply Voltage  | 230-240 V AC |
|-------------------------|--------------|
| Operational Temperature | -30°C 60°C   |
| Terminal connection     | 2.5 mm²      |
| Weight                  | 86 g         |