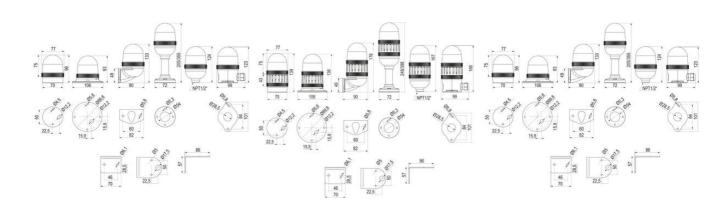

There are also optionally available protective vents for pressure balance in harsh weather conditions (humidity, high temperature fluctuations, etc.) for TMW, TMF, TNL. A comprehensive range of selectable mounting options, and an Ingress protection of IP66.

## **SPECIFICATIONS**

| Color Lens      | Clear        |
|-----------------|--------------|
| Diameter        | 75 mm        |
| Flash Frequency | 1 Hz         |
| Height          | 75 mm        |
| IK Class        | 8            |
| IP Class        | IP66         |
| Light source    | LED          |
| Light type      | Multi strobe |
| Mounting        | Bayonet      |
| Nominal current | 250 mA       |
|                 |              |

| Nominal Supply Voltage  | 24 V AC/DC |
|-------------------------|------------|
| Operational Temperature | -30°C 60°C |
| Terminal connection     | 2.5 mm²    |
| Weight                  | 86 g       |