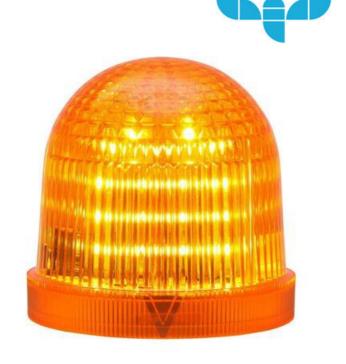

## T SERIES, MODULAR BEACON, Ø75MM

859514405 TDF CLEAR LED Multi Strobe 24VAC/DC

- Ø75mm Modular beacon
- Steady, flashing and Multi-strobe light options
- Wide control voltage range

## PRODUCT DESCRIPTION

AUERs T Series range begins with a  $\emptyset$  75 mm large comprehensive modular beacon range, the design is modern, efficient with long-life LED beacons in functions. Settings include LED steady/flashing which are both externally addressable and LED multi strobe, both strobe patterns, which are 6 times fast strobe and multi strobe, are again externally addressable.

## **SPECIFICATIONS**

| Color Lens      | Clear        |
|-----------------|--------------|
| Diameter        | 75 mm        |
| Flash Frequency | 1 Hz         |
| Height          | 75 mm        |
| IK Class        | 8            |
| IP Class        | IP66         |
| Light source    | LED          |
| Light type      | Multi strobe |
| Mounting        | Bayonet      |
| Nominal current | 250 mA       |
|                 |              |