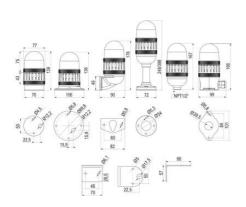

There are also optionally available protective vents for pressure balance in harsh weather conditions (humidity, high temperature fluctuations, etc.) for TMW, TMF, TNL. A comprehensive range of selectable mounting options, and an Ingress protection of IP66.

## **SPECIFICATIONS**

| Color Lens      | Clear        |
|-----------------|--------------|
| Diameter        | 75 mm        |
| Flash Frequency | 1 Hz         |
| Height          | 75 mm        |
| IK Class        | 8            |
| IP Class        | IP66         |
| Light source    | LED          |
| Light type      | Multi strobe |
| Mounting        | Bayonet      |
| Nominal current | 250 mA       |
|                 |              |

| Nominal Supply Voltage  | 24 V AC/DC |
|-------------------------|------------|
| Operational Temperature | -30°C 60°C |
| Terminal connection     | 2.5 mm²    |
| Weight                  | 86 g       |