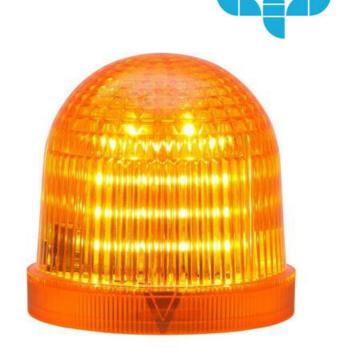

## T SERIES, MODULAR BEACON, Ø75MM

859517405 TDF YELLOW LED Multi Strobe 24VAC/DC

- Ø75mm Modular beacon
- · Steady, flashing and Multi-strobe light options
- Wide control voltage range

## PRODUCT DESCRIPTION

AUERs T Series range begins with a  $\emptyset$  75 mm large comprehensive modular beacon range, the design is modern, efficient with long-life LED beacons in functions. Settings include LED steady/flashing which are both externally addressable and LED multi strobe, both strobe patterns, which are 6 times fast strobe and multi strobe, are again externally addressable.

## **SPECIFICATIONS**

| Color Lens      | Yellow       |
|-----------------|--------------|
| Diameter        | 75 mm        |
| Flash Frequency | 1 Hz         |
| Height          | 75 mm        |
| IK Class        | 8            |
| IP Class        | IP66         |
| Light source    | LED          |
| Light type      | Multi strobe |
| Mounting        | Bayonet      |
| Nominal current | 250 mA       |