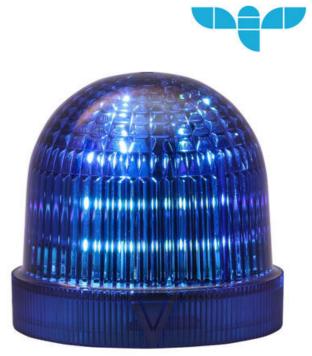

## U SERIES, MODULAR BEACON, Ø60M

858501405 UDC AMBER LED STEADY/FLASHING 24VAC/DC

- Ø60mm, Modular beacon
- Steady, Flashing and Multi-strobe light options
- Wide control voltage range

## PRODUCT DESCRIPTION

AUERs U Series range begins with a Ø 65 mm comprehensive modular beacon range, the design is modern, efficient with long-life LED beacons in functions. Settings include LED steady/flashing which are both externally addressable and LED multi strobe, both strobe patterns, which are 6 times fast strobe and multi strobe, are again externally addressable.

## SPECIFICATIONS

| Color Lens             | Orange        |
|------------------------|---------------|
| Diameter               | 60 mm         |
| Flash Frequency        | 2 Hz          |
| Height                 | 58 mm         |
| IK Class               | 8             |
| IP Class               | IP66          |
| Light source           | LED           |
| Light type             | Flash, Steady |
| Mounting               | Bayonet       |
| Nominal current        | 100 mA        |
| Nominal Supply Voltage | 24 V AC/DC    |