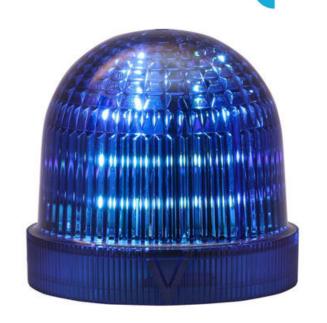

## U SERIES, MODULAR BEACON, Ø60M

858502405 UDC RED LED STEADY/FLASHING 24VAC/DC

- Ø60mm, Modular beacon
- · Steady, Flashing and Multi-strobe light options
- Wide control voltage range

## PRODUCT DESCRIPTION

AUERs U Series range begins with a Ø 65 mm comprehensive modular beacon range, the design is modern, efficient with long-life LED beacons in functions. Settings include LED steady/flashing which are both externally addressable and LED multi strobe, both strobe patterns, which are 6 times fast strobe and multi strobe, are again externally addressable.

## **SPECIFICATIONS**

| Color Lens             | Red           |
|------------------------|---------------|
| Diameter               | 60 mm         |
| Flash Frequency        | 2 Hz          |
| Height                 | 58 mm         |
| IK Class               | 8             |
| IP Class               | IP66          |
| Light source           | LED           |
| Light type             | Flash, Steady |
| Mounting               | Bayonet       |
| Nominal current        | 100 mA        |
| Nominal Supply Voltage | 24 V AC/DC    |