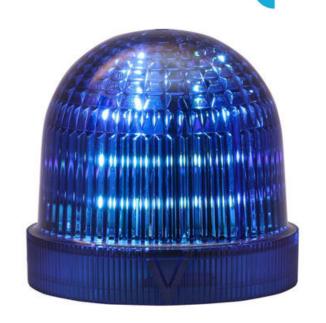

## U SERIES, MODULAR BEACON, Ø60M

858502313 UDC RED LED STEADY/FLASH 230/240V AC

- Ø60mm, Modular beacon
- Steady, Flashing and Multi-strobe light options
- Wide control voltage range

## PRODUCT DESCRIPTION

AUERs U Series range begins with a Ø 65 mm comprehensive modular beacon range, the design is modern, efficient with long-life LED beacons in functions. Settings include LED steady/flashing which are both externally addressable and LED multi strobe, both strobe patterns, which are 6 times fast strobe and multi strobe, are again externally addressable.

## **SPECIFICATIONS**

| Color Lens             | Red           |
|------------------------|---------------|
| Diameter               | 60 mm         |
| Flash Frequency        | 2 Hz          |
| Height                 | 58 mm         |
| IK Class               | 8             |
| IP Class               | IP66          |
| Light source           | LED           |
| Light type             | Flash, Steady |
| Mounting               | Bayonet       |
| Nominal current        | 45 mA         |
| Nominal Supply Voltage | 230-240 V AC  |