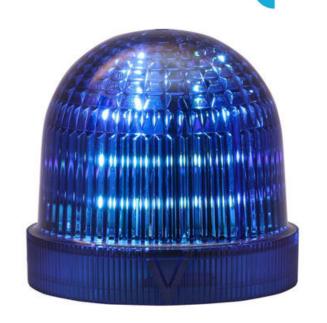

## U SERIES, MODULAR BEACON, Ø60M

858504313 UDC CLEAR LED STEADY/FLASH 230/240V AC

- Ø60mm, Modular beacon
- · Steady, Flashing and Multi-strobe light options
- Wide control voltage range

## PRODUCT DESCRIPTION

AUERs U Series range begins with a Ø 65 mm comprehensive modular beacon range, the design is modern, efficient with long-life LED beacons in functions. Settings include LED steady/flashing which are both externally addressable and LED multi strobe, both strobe patterns, which are 6 times fast strobe and multi strobe, are again externally addressable.

## **SPECIFICATIONS**

| Color Lens             | White         |
|------------------------|---------------|
| Diameter               | 60 mm         |
| Flash Frequency        | 2 Hz          |
| Height                 | 58 mm         |
| IK Class               | 8             |
| IP Class               | IP66          |
| Light source           | LED           |
| Light type             | Flash, Steady |
| Mounting               | Bayonet       |
| Nominal current        | 45 mA         |
| Nominal Supply Voltage | 230-240 V AC  |
|                        |               |