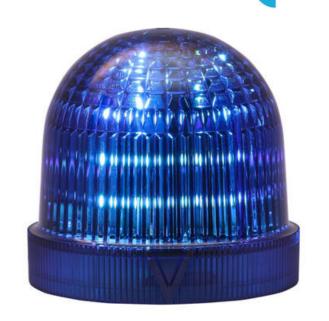

## U SERIES, MODULAR BEACON, Ø60M

858515405 UDF BLUE LED MULTI STROBE 24VAC/DC

- Ø60mm, Modular beacon
- Steady, Flashing and Multi-strobe light options
- Wide control voltage range

## **SPECIFICATIONS**

| Color Lens             | Blue         |
|------------------------|--------------|
| Diameter               | 60 mm        |
| Flash Frequency        | 1 Hz         |
| Height                 | 58 mm        |
| IK Class               | 8            |
| IP Class               | IP66         |
| Light source           | LED          |
| Light type             | Multi strobe |
| Mounting               | Bayonet      |
| Nominal current        | 120 mA       |
| Nominal Supply Voltage | 24 V AC/DC   |
|                        |              |