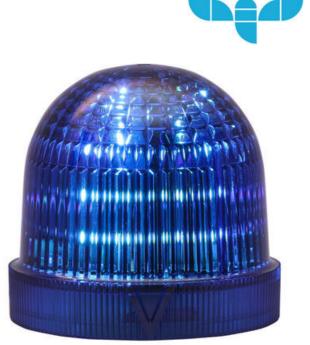

## U SERIES, MODULAR BEACON, Ø60M

858515310 UDF BLUE LED STROBE 110/120VAC/DC

- Ø60mm, Modular beacon
- Steady, Flashing and Multi-strobe light options
- Wide control voltage range

## SPECIFICATIONS

| Color Lens             | Blue         |
|------------------------|--------------|
| Diameter               | 60 mm        |
| Flash Frequency        | 1 Hz         |
| Height                 | 58 mm        |
| IK Class               | 8            |
| IP Class               | IP66         |
| Light source           | LED          |
| Light type             | Multi strobe |
| Mounting               | Bayonet      |
| Nominal current        | 33 mA        |
| Nominal Supply Voltage | 110-120 V AC |