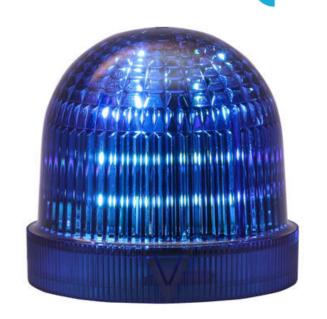

## U SERIES, MODULAR BEACON, Ø60M

858512313 UDC RED LED STROBE 230VAC

- Ø60mm, Modular beacon
- Steady, Flashing and Multi-strobe light options
- Wide control voltage range

## PRODUCT DESCRIPTION

AUERs U Series range begins with a Ø 65 mm comprehensive modular beacon range, the design is modern, efficient with long-life LED beacons in functions. Settings include LED steady/flashing which are both externally addressable and LED multi strobe, both strobe patterns, which are 6 times fast strobe and multi strobe, are again externally addressable.

## **SPECIFICATIONS**

| Color Lens             | Red          |
|------------------------|--------------|
| Diameter               | 60 mm        |
| Flash Frequency        | 1 Hz         |
| Height                 | 58 mm        |
| IK Class               | 8            |
| IP Class               | IP66         |
| Light source           | LED          |
| Light type             | Multi strobe |
| Mounting               | Bayonet      |
| Nominal current        | 33 mA        |
| Nominal Supply Voltage | 230-240 V AC |
|                        |              |