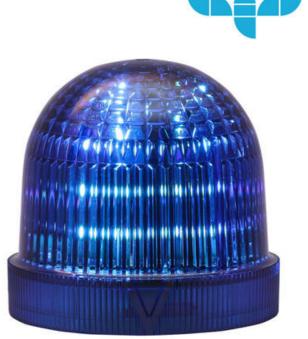

## U SERIES, MODULAR BEACON, Ø60M

858515313 UDC BLUE LED STROBE 230VAC

- Ø60mm, Modular beacon
- Steady, Flashing and Multi-strobe light options
- Wide control voltage range

## SPECIFICATIONS

| Color Lens             | Blue         |
|------------------------|--------------|
| Diameter               | 60 mm        |
| Flash Frequency        | 1 Hz         |
| Height                 | 58 mm        |
| IK Class               | 8            |
| IP Class               | IP66         |
| Light source           | LED          |
| Light type             | Multi strobe |
| Mounting               | Bayonet      |
| Nominal current        | 33 mA        |
| Nominal Supply Voltage | 230-240 V AC |