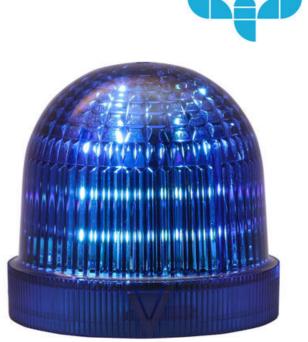

## U SERIES, MODULAR BEACON, Ø60M

858516313 UDF GREEN STROBE 230/240VAC/DC

- Ø60mm, Modular beacon
- Steady, Flashing and Multi-strobe light options
- Wide control voltage range

## PRODUCT DESCRIPTION

AUERs U Series range begins with a Ø 65 mm comprehensive modular beacon range, the design is modern, efficient with long-life LED beacons in functions. Settings include LED steady/flashing which are both externally addressable and LED multi strobe, both strobe patterns, which are 6 times fast strobe and multi strobe, are again externally addressable.

## SPECIFICATIONS

| Color Lens             | Green        |
|------------------------|--------------|
| Diameter               | 60 mm        |
| Flash Frequency        | 1 Hz         |
| Height                 | 58 mm        |
| IK Class               | 8            |
| IP Class               | IP66         |
| Light source           | LED          |
| Light type             | Multi strobe |
| Mounting               | Bayonet      |
| Nominal current        | 33 mA        |
| Nominal Supply Voltage | 230-240 V AC |