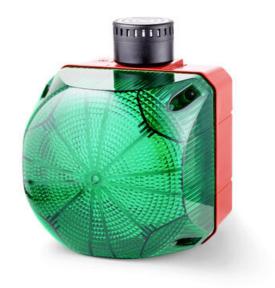

## CUBIC WARNING LIGHT LED SERIES "Q"

876167313 LED Steady/flashing+Buzzer, 94mm, Yell, 230-240 V ac, QSS

- IP 66
- LED / Xenon
- Can be combined with siren series "A"
- Can be combined with siren series "A"

## PRODUCT DESCRIPTION

The Q series is a series of warning lights with modern LED technology or xenonstrobe, which has good signal strength and compact design. The unique lens gives a clear and bright light with good spread. LED technology offers long life, low power consumption and better durability in relation to vibrations. And with IP66, these warning lights are suitable for industrial, fire, marine use, etc. Warning lights can combined with other units of series A and Q.