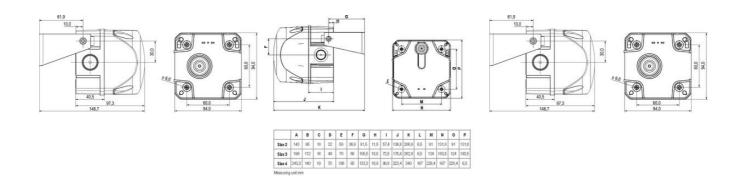

## **SPECIFICATIONS**

| Color House                                                       | Red                           |
|-------------------------------------------------------------------|-------------------------------|
| Color Lens                                                        | Yellow                        |
| Diameter                                                          | 94mm                          |
| IK Class                                                          | 9                             |
| IP Class                                                          | IP65                          |
| Light source                                                      | LED                           |
| Light type                                                        | Yellow LED                    |
|                                                                   |                               |
| Mounting                                                          | Independent                   |
| Mounting Operating Voltage AC Max                                 | Independent 240 V AC          |
|                                                                   |                               |
| Operating Voltage AC Max                                          | 240 V AC                      |
| Operating Voltage AC Max Operating Voltage AC Min                 | 240 V AC<br>230 V AC          |
| Operating Voltage AC Max Operating Voltage AC Min Sound level max | 240 V AC<br>230 V AC<br>80 dB |