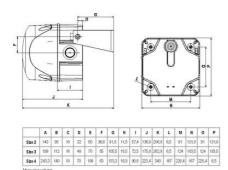

## **SPECIFICATIONS**

| Color House                                                       | Red                           |
|-------------------------------------------------------------------|-------------------------------|
| Color Lens                                                        | Yellow                        |
| Diameter                                                          | 94mm                          |
| IK Class                                                          | 9                             |
| IP Class                                                          | IP65                          |
| Light source                                                      | LED                           |
| Light type                                                        | Yellow LED                    |
|                                                                   |                               |
| Mounting                                                          | Independent                   |
| Mounting Operating Voltage AC Max                                 | Independent 240 V AC          |
|                                                                   |                               |
| Operating Voltage AC Max                                          | 240 V AC                      |
| Operating Voltage AC Max Operating Voltage AC Min                 | 240 V AC<br>230 V AC          |
| Operating Voltage AC Max Operating Voltage AC Min Sound level max | 240 V AC<br>230 V AC<br>80 dB |