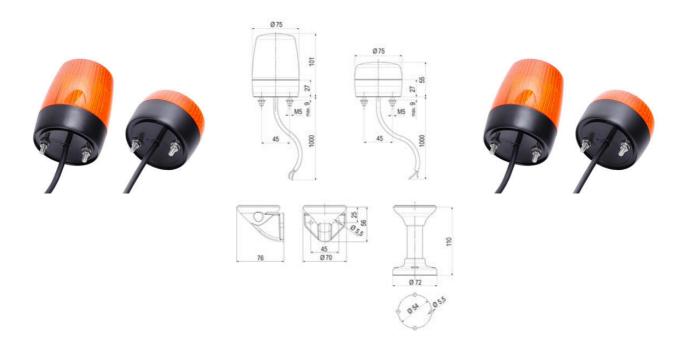

Its Ø 75 mm large compact and brilliant beacon range can be available prewired with 1 m cable with PUR-jacket (except PHM), open ends, with pre-mounted stainless fixation screws it is ready to use.

Complete offering of beacons with modern LED technique (long lifetime, low current consumption, vibration-proof), LED multi strobe beacon with 2 LED strobe patterns; LED 6-times strobe/LED multi strobe, all externally switchable.

Different models available depending on performance needed, models with high and low lens, xenon strobe models with voltage range 10-100 V DC / 20-70 V AC. Mounting options include horizontal (standard), vertical and pole mounting (accessory)

## **SPECIFICATIONS**

| Color House     | Black      |
|-----------------|------------|
| Color Lens      | Red        |
| Diameter        | 75 mm      |
| Flash Frequency | 1 Hz       |
| Height          | 101 mm     |
| IK Class        | 8          |
| IP Class        | IP66, IP67 |
| Light source    | LED        |

| Light type              | Multi strobe |
|-------------------------|--------------|
| Nominal current         | 44 mA        |
| Nominal Supply Voltage  | 230-240 V AC |
| Operational Temperature | -30°C 60°C   |
| Weight                  | 200 g        |