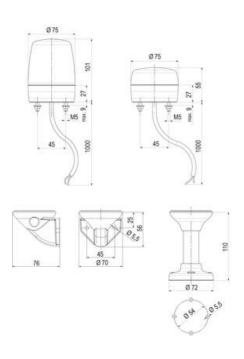

Its Ø 75 mm large compact and brilliant beacon range can be available prewired with 1 m cable with PUR-jacket (except PHM), open ends, with pre-mounted stainless fixation screws it is ready to use.

Complete offering of beacons with modern LED technique (long lifetime, low current consumption, vibration-proof), LED multi strobe beacon with 2 LED strobe patterns; LED 6-times strobe/LED multi strobe, all externally switchable.

Different models available depending on performance needed, models with high and low lens, xenon strobe models with voltage range 10-100 V DC / 20-70 V AC. Mounting options include horizontal (standard), vertical and pole mounting (accessory)

## **SPECIFICATIONS**

| Color House     | Black      |
|-----------------|------------|
| Color Lens      | Red        |
| Diameter        | 75 mm      |
| Flash Frequency | 1 Hz       |
| Height          | 101 mm     |
| IK Class        | 8          |
| IP Class        | IP66, IP67 |
| Light source    | LED        |

| Light type              | Multi strobe |
|-------------------------|--------------|
| Nominal current         | 44 mA        |
| Nominal Supply Voltage  | 230-240 V AC |
| Operational Temperature | -30°C 60°C   |
| Weight                  | 200 g        |