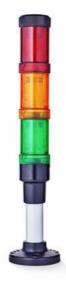

## SIGNAL TOWER Ø 40MM ECO

ECO40-Q02

signal tower Eco40mm complete green, red

- · Modular signal tower
- Integrated LED or filament bulb
- Wide control voltage range