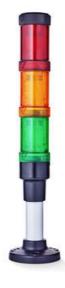

## SIGNAL TOWER Ø 40MM ECO

ECO40-Q05

Eco40mm complete green, red, amber, blue

- · Modular signal tower
- Integrated LED or filament bulb
- Wide control voltage range

## PRODUCT DESCRIPTION

The ECO range of modular signal towers uses the highest quality components and the latest technology but at an affordable price,

- Modular signal tower series in diameters Ø 70 mm, 60 mm and 40 mm for universal applications
- Modern signal tower concept based on up-to-date LED technique, alternative operation with conventional incandescent bulb technique
- Excellent cost/performance ratio
- Complete range of bright LED modules in function modes
- LED steady light
- LED flashing light
- LED strobe light (single flash)
- LED multi strobe light (multi flash)
  - LED steady/LED strobe and LED multi strobe modules
  - Very long lifetime due to maintenance free LED technique, vibration proof and significantly reduced nominal current
  - Piezo buzzer and multi tone siren modules
  - Easy to wire connections
  - Comprehensive range of mounting options including quick mount solutions
  - Plc fit (leakage and inrush current)
  - High ingress protection IP 66 certified to UL type 4/4X/13