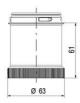

## SPECIFICATIONS

| Diameter               | 60 mm  |
|------------------------|--------|
| Temperature range from | -30 °C |
| Temperature range to   | 60 °C  |
| Weight                 | 73 g   |