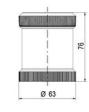

## SPECIFICATIONS

| Diameter               | 60 mm  |
|------------------------|--------|
| Temperature range from | -30 °C |
| Temperature range to   | 60 °C  |
| Weight                 | 73 g   |