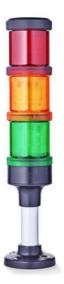

## SIGNAL TOWER Ø 60MM ECO

ECO60-Q05 Eco60mm complete green, red, amber, blue

- Modular signal tower
- Integrated LED or filament bulb
- Wide control voltage range

## PRODUCT DESCRIPTION

- The ECO range of modular signal towers uses the highest quality components and the latest technology but at an affordable price,
- Modular signal tower series in diameters Ø 70 mm, 60 mm and 40 mm for universal applications
- Modern signal tower concept based on up-to-date LED technique, alternative operation with conventional incandescent bulb technique
- Excellent cost/performance ratio
- · Complete range of bright LED modules in function modes
- LED steady light
- LED flashing light
- LED strobe light (single flash)
- LED multi strobe light (multi flash)
- LED steady/LED strobe and LED multi strobe modules
- Very long lifetime due to maintenance free LED technique, vibration proof and significantly reduced nominal current
- Piezo buzzer and multi tone siren modules
- Easy to wire connections
- Comprehensive range of mounting options including quick mount solutions
- Plc fit (leakage and inrush current)
- High ingress protection IP 66 certified to UL type 4/4X/13