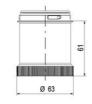

## SPECIFICATIONS

| Diameter               | 60 mm  |
|------------------------|--------|
| Temperature range from | -30 °C |
| Temperature range to   | 60 °C  |
| Weight                 | 73 g   |