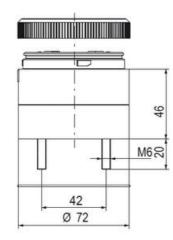

## SIGNAL TOWER Ø 70MM ECO

ECO70-Q01 Eco70mm complete green, red, amber

- Modular signal tower
- Integrated LED or filament bulb
- Wide control voltage range

## SPECIFICATIONS

| Color Lens                 | Green, Orange, Red |
|----------------------------|--------------------|
| IP Class                   | IP66               |
| Light source               | LED                |
| Mounting                   | Bayonet            |
| Number Of Optional Modules | 3                  |
| Supply Voltage             | 24 V               |
| Temperature range from     | -30 °C             |