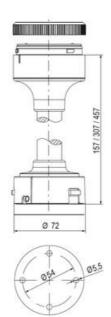

## SPECIFICATIONS

| Color Lens                 | Green, Orange, Red |
|----------------------------|--------------------|
| IP Class                   | IP66               |
| Light source               | LED                |
| Mounting                   | Bayonet            |
| Number Of Optional Modules | 3                  |
| Supply Voltage             | 24 V               |
| Temperature range from     | -30 °C             |