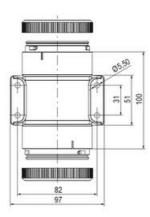

## SIGNAL TOWER Ø 70MM ECO

ECO70-Q01 Eco70mm complete green, red, amber

- Modular signal tower
- Integrated LED or filament bulb
- Wide control voltage range

## SPECIFICATIONS

| Color Lens                 | Green, Orange, Red |
|----------------------------|--------------------|
| IP Class                   | IP66               |
| Light source               | LED                |
| Mounting                   | Bayonet            |
| Number Of Optional Modules | 3                  |
| Supply Voltage             | 24 V               |
| Temperature range from     | -30 °C             |