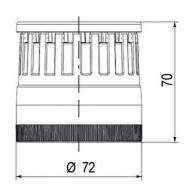

## SIGNAL TOWER Ø 70MM ECO

ECO70-Q01 Eco70mm complete green, red, amber

- Modular signal tower
- Integrated LED or filament bulb
- Wide control voltage range

## SPECIFICATIONS

| Color Lens                 | Green, Orange, Red |
|----------------------------|--------------------|
| IP Class                   | IP66               |
| Light source               | LED                |
| Mounting                   | Bayonet            |
| Number Of Optional Modules | 3                  |
| Supply Voltage             | 24 V               |
| Temperature range from     | -30 °C             |