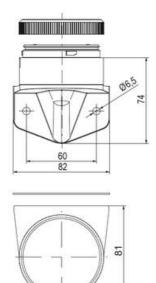

## SIGNAL TOWER Ø 70MM ECO

ECO70-Q01 Eco70mm complete green, red, amber

- Modular signal tower
- Integrated LED or filament bulb
- Wide control voltage range

## SPECIFICATIONS

| Color Lens                 | Green, Orange, Red |
|----------------------------|--------------------|
| IP Class                   | IP66               |
| Light source               | LED                |
| Mounting                   | Bayonet            |
| Number Of Optional Modules | 3                  |
| Supply Voltage             | 24 V               |
| Temperature range from     | -30 °C             |

| 1  |    |
|----|----|
| i  | 74 |
| i  |    |
|    |    |
| 73 |    |