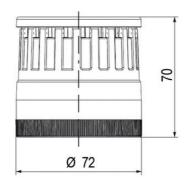

## SIGNAL TOWER Ø 70MM ECO

ECO70-Q01 Eco70mm complete green, red, amber

- Modular signal tower
- Integrated LED or filament bulb
- Wide control voltage range

## PRODUCT DESCRIPTION

The ECO range of modular signal towers uses the highest quality components and the latest technology but at an affordable price,

- Modular signal tower series in diameters Ø 70 mm, 60 mm and 40 mm for universal applications
- Modern signal tower concept based on up-to-date LED technique, alternative operation with conventional incandescent bulb technique
- Excellent cost/performance ratio
- · Complete range of bright LED modules in function modes
- LED steady light
- LED flashing light
- LED strobe light (single flash)
- LED multi strobe light (multi flash)
- LED steady/LED strobe and LED multi strobe modules
- Very long lifetime due to maintenance free LED technique, vibration proof and significantly reduced nominal current
- Piezo buzzer and multi tone siren modules
- · Easy to wire connections
- Comprehensive range of mounting options including quick mount solutions
- Plc fit (leakage and inrush current)
- High ingress protection IP 66 certified to UL type 4/4X/13

## SPECIFICATIONS

| Color Lens                 | Green, Orange, Red |
|----------------------------|--------------------|
| IP Class                   | IP66               |
| Light source               | LED                |
| Mounting                   | Bayonet            |
| Number Of Optional Modules | 3                  |
| Supply Voltage             | 24 V               |
| Temperature range from     | -30 °C             |