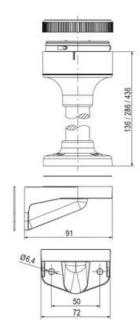

## SIGNAL TOWER Ø 70MM ECO

ECO70-Q01 Eco70mm complete green, red, amber

- Modular signal tower
- Integrated LED or filament bulb
- Wide control voltage range

## PRODUCT DESCRIPTION

The ECO range of modular signal towers uses the highest quality components and the latest technology but at an affordable price,

- Modular signal tower series in diameters Ø 70 mm, 60 mm and 40 mm for universal applications
- Modern signal tower concept based on up-to-date LED technique, alternative operation with conventional incandescent bulb technique
- Excellent cost/performance ratio
- · Complete range of bright LED modules in function modes
- LED steady light
- LED flashing light
- LED strobe light (single flash)
- LED multi strobe light (multi flash)
- LED steady/LED strobe and LED multi strobe modules
- Very long lifetime due to maintenance free LED technique, vibration proof and significantly reduced nominal current
- Piezo buzzer and multi tone siren modules
- · Easy to wire connections
- Comprehensive range of mounting options including quick mount solutions
- Plc fit (leakage and inrush current)
- High ingress protection IP 66 certified to UL type 4/4X/13

## SPECIFICATIONS

| Color Lens                 | Green, Orange, Red |
|----------------------------|--------------------|
| IP Class                   | IP66               |
| Light source               | LED                |
| Mounting                   | Bayonet            |
| Number Of Optional Modules | 3                  |
| Supply Voltage             | 24 V               |
| Temperature range from     | -30 °C             |