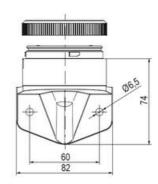

## SPECIFICATIONS

| Color Lens                 | Green, Orange, Red |
|----------------------------|--------------------|
| IP Class                   | IP66               |
| Light source               | LED                |
| Mounting                   | Bayonet            |
| Number Of Optional Modules | 3                  |
| Supply Voltage             | 24 V               |
| Temperature range from     | -30 °C             |