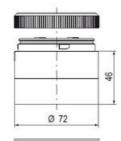

## SIGNAL TOWER Ø 70MM ECO

ECO70-Q01 Eco70mm complete green, red, amber

- Modular signal tower
- Integrated LED or filament bulb
- Wide control voltage range

## SPECIFICATIONS

| Color Lens                 | Green, Orange, Red |
|----------------------------|--------------------|
| IP Class                   | IP66               |
| Light source               | LED                |
| Mounting                   | Bayonet            |
| Number Of Optional Modules | 3                  |
| Supply Voltage             | 24 V               |
| Temperature range from     | -30 °C             |