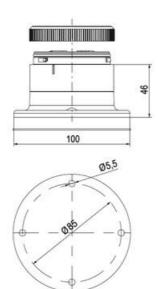

## SPECIFICATIONS

| Color Lens                 | Green, Orange, Red |
|----------------------------|--------------------|
| IP Class                   | IP66               |
| Light source               | LED                |
| Mounting                   | Bayonet            |
| Number Of Optional Modules | 3                  |
| Supply Voltage             | 24 V               |
| Temperature range from     | -30 °C             |