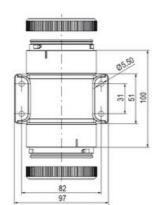

## SIGNAL TOWER Ø 70MM ECO

ECO70-Q01 Eco70mm complete green, red, amber

- Modular signal tower
- Integrated LED or filament bulb
- Wide control voltage range

## PRODUCT DESCRIPTION

The ECO range of modular signal towers uses the highest quality components and the latest technology but at an affordable price,

- Modular signal tower series in diameters Ø 70 mm, 60 mm and 40 mm for universal applications
- Modern signal tower concept based on up-to-date LED technique, alternative operation with conventional incandescent bulb technique
- Excellent cost/performance ratio
- · Complete range of bright LED modules in function modes
- LED steady light
- LED flashing light
- LED strobe light (single flash)
- LED multi strobe light (multi flash)
- LED steady/LED strobe and LED multi strobe modules
- Very long lifetime due to maintenance free LED technique, vibration proof and significantly reduced nominal current
- Piezo buzzer and multi tone siren modules
- · Easy to wire connections
- Comprehensive range of mounting options including quick mount solutions
- Plc fit (leakage and inrush current)
- High ingress protection IP 66 certified to UL type 4/4X/13

## SPECIFICATIONS

| Color Lens                 | Green, Orange, Red |
|----------------------------|--------------------|
| IP Class                   | IP66               |
| Light source               | LED                |
| Mounting                   | Bayonet            |
| Number Of Optional Modules | 3                  |
| Supply Voltage             | 24 V               |
| Temperature range from     | -30 °C             |