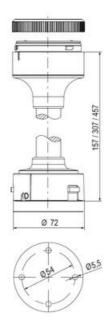

## SPECIFICATIONS

| Color Lens                 | Green, Orange, Red |
|----------------------------|--------------------|
| IP Class                   | IP66               |
| Light source               | LED                |
| Mounting                   | Bayonet            |
| Number Of Optional Modules | 3                  |
| Supply Voltage             | 24 V               |
| Temperature range from     | -30 °C             |