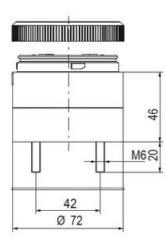

## SIGNAL TOWER Ø 70MM ECO

ECO70-Q01 Eco70mm complete green, red, amber

- Modular signal tower
- Integrated LED or filament bulb
- Wide control voltage range

## PRODUCT DESCRIPTION

The ECO range of modular signal towers uses the highest quality components and the latest technology but at an affordable price,

- Modular signal tower series in diameters Ø 70 mm, 60 mm and 40 mm for universal applications
- Modern signal tower concept based on up-to-date LED technique, alternative operation with conventional incandescent bulb technique
- Excellent cost/performance ratio
- · Complete range of bright LED modules in function modes
- LED steady light
- LED flashing light
- LED strobe light (single flash)
- LED multi strobe light (multi flash)
- LED steady/LED strobe and LED multi strobe modules
- Very long lifetime due to maintenance free LED technique, vibration proof and significantly reduced nominal current
- Piezo buzzer and multi tone siren modules
- · Easy to wire connections
- Comprehensive range of mounting options including quick mount solutions
- Plc fit (leakage and inrush current)
- High ingress protection IP 66 certified to UL type 4/4X/13

## SPECIFICATIONS

| Color Lens                 | Green, Orange, Red |
|----------------------------|--------------------|
| IP Class                   | IP66               |
| Light source               | LED                |
| Mounting                   | Bayonet            |
| Number Of Optional Modules | 3                  |
| Supply Voltage             | 24 V               |
| Temperature range from     | -30 °C             |