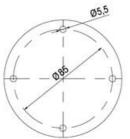

## SPECIFICATIONS

| Color Lens                 | Green, Orange, Red |
|----------------------------|--------------------|
| IP Class                   | IP66               |
| Light source               | LED                |
| Mounting                   | Bayonet            |
| Number Of Optional Modules | 3                  |
| Supply Voltage             | 24 V               |
| Temperature range from     | -30 °C             |