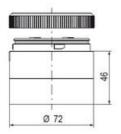

## SPECIFICATIONS

| Color Lens                 | Green, Orange, Red |
|----------------------------|--------------------|
| IP Class                   | IP66               |
| Light source               | LED                |
| Mounting                   | Bayonet            |
| Number Of Optional Modules | 3                  |
| Supply Voltage             | 24 V               |
| Temperature range from     | -30 °C             |