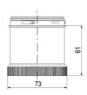

me due to maintenance free LED technique, vibration proof and significantly reduced nominal current
- Piezo buzzer and multi tone siren modules
- · Easy to wire connections
- Comprehensive range of mounting options including quick mount solutions
- Plc fit (leakage and inrush current)
- High ingress protection IP 66 certified to UL type 4/4X/13

## SPECIFICATIONS

| Color Lens                 | Green, Orange, Red |
|----------------------------|--------------------|
| IP Class                   | IP66               |
| Light source               | LED                |
| Mounting                   | Bayonet            |
| Number Of Optional Modules | 3                  |
| Supply Voltage             | 24 V               |
| Temperature range from     | -30 °C             |



















































| 1  |    |
|----|----|
| i  | 74 |
| i  |    |
|    |    |
| 73 |    |