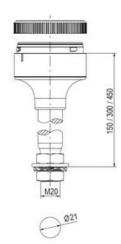

## SIGNAL TOWER Ø 70MM ECO

ECO70-Q01 Eco70mm complete green, red, amber

- Modular signal tower
- Integrated LED or filament bulb
- Wide control voltage range

## PRODUCT DESCRIPTION

The ECO range of modular signal towers uses the highest quality components and the latest technology but at an affordable price,

- Modular signal tower series in diameters Ø 70 mm, 60 mm and 40 mm for universal applications
- Modern signal tower concept based on up-to-date LED technique, alternative operation with conventional incandescent bulb technique
- Excellent cost/performance ratio
- · Complete range of bright LED modules in function modes
- LED steady light
- LED flashing light
- LED strobe light (single flash)
- LED multi strobe light (multi flash)
- LED steady/LED strobe and LED multi strobe modules
- Very long lifetime due to maintenance free LED technique, vibration proof and significantly reduced nominal current
- Piezo buzzer and multi tone siren modules
- · Easy to wire connections
- Comprehensive range of mounting options including quick mount solutions
- Plc fit (leakage and inrush current)
- High ingress protection IP 66 certified to UL type 4/4X/13

## SPECIFICATIONS

| Color Lens                 | Green, Orange, Red |
|----------------------------|--------------------|
| IP Class                   | IP66               |
| Light source               | LED                |
| Mounting                   | Bayonet            |
| Number Of Optional Modules | 3                  |
| Supply Voltage             | 24 V               |
| Temperature range from     | -30 °C             |