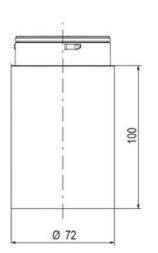

## SIGNAL TOWER Ø 70MM ECO

ECO70-Q01 Eco70mm complete green, red, amber

- Modular signal tower
- Integrated LED or filament bulb
- Wide control voltage range

## SPECIFICATIONS

| Color Lens                 | Green, Orange, Red |
|----------------------------|--------------------|
| IP Class                   | IP66               |
| Light source               | LED                |
| Mounting                   | Bayonet            |
| Number Of Optional Modules | 3                  |
| Supply Voltage             | 24 V               |
| Temperature range from     | -30 °C             |