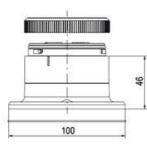

## SPECIFICATIONS

| Color Lens                 | Green, Orange, Red |
|----------------------------|--------------------|
| IP Class                   | IP66               |
| Light source               | LED                |
| Mounting                   | Bayonet            |
| Number Of Optional Modules | 3                  |
| Supply Voltage             | 24 V               |
| Temperature range from     | -30 °C             |