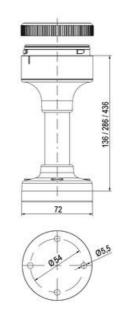

## SIGNAL TOWER Ø 70MM ECO

ECO70-Q01 Eco70mm complete green, red, amber

- Modular signal tower
- Integrated LED or filament bulb
- Wide control voltage range

## SPECIFICATIONS

| Color Lens                 | Green, Orange, Red |
|----------------------------|--------------------|
| IP Class                   | IP66               |
| Light source               | LED                |
| Mounting                   | Bayonet            |
| Number Of Optional Modules | 3                  |
| Supply Voltage             | 24 V               |
| Temperature range from     | -30 °C             |