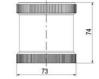

due to maintenance free LED technique, vibration proof and significantly reduced nominal current
- Piezo buzzer and multi tone siren modules
- · Easy to wire connections
- Comprehensive range of mounting options including quick mount solutions
- Plc fit (leakage and inrush current)
- High ingress protection IP 66 certified to UL type 4/4X/13

## SPECIFICATIONS

| Color Lens                 | Green, Orange, Red |
|----------------------------|--------------------|
| IP Class                   | IP66               |
| Light source               | LED                |
| Mounting                   | Bayonet            |
| Number Of Optional Modules | 3                  |
| Supply Voltage             | 24 V               |
| Temperature range from     | -30 °C             |



















































| 1  |    |
|----|----|
| i  | 74 |
| i  |    |
|    |    |
| 73 |    |