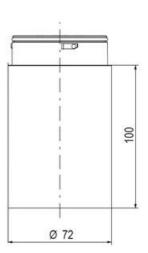

## SPECIFICATIONS

| Color Lens                 | Green, Orange, Red |
|----------------------------|--------------------|
| IP Class                   | IP66               |
| Light source               | LED                |
| Mounting                   | Bayonet            |
| Number Of Optional Modules | 3                  |
| Supply Voltage             | 24 V               |
| Temperature range from     | -30 °C             |