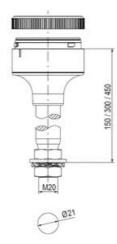

## SPECIFICATIONS

| Color Lens                 | Green, Orange, Red |
|----------------------------|--------------------|
| IP Class                   | IP66               |
| Light source               | LED                |
| Mounting                   | Bayonet            |
| Number Of Optional Modules | 3                  |
| Supply Voltage             | 24 V               |
| Temperature range from     | -30 °C             |