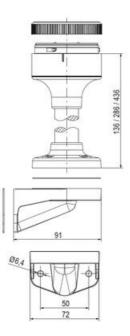

## SIGNAL TOWER Ø 70MM ECO

ECO70-Q01 Eco70mm complete green, red, amber

- Modular signal tower
- Integrated LED or filament bulb
- Wide control voltage range

## SPECIFICATIONS

| Color Lens                 | Green, Orange, Red |
|----------------------------|--------------------|
| IP Class                   | IP66               |
| Light source               | LED                |
| Mounting                   | Bayonet            |
| Number Of Optional Modules | 3                  |
| Supply Voltage             | 24 V               |
| Temperature range from     | -30 °C             |