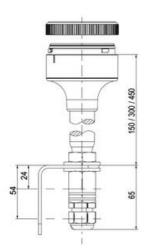

## SIGNAL TOWER Ø 70MM ECO

ECO70-Q01 Eco70mm complete green, red, amber

- Modular signal tower
- Integrated LED or filament bulb
- Wide control voltage range

## PRODUCT DESCRIPTION

The ECO range of modular signal towers uses the highest quality components and the latest technology but at an affordable price,

- Modular signal tower series in diameters Ø 70 mm, 60 mm and 40 mm for universal applications
- Modern signal tower concept based on up-to-date LED technique, alternative operation with conventional incandescent bulb technique
- Excellent cost/performance ratio
- · Complete range of bright LED modules in function modes
- LED steady light
- LED flashing light
- LED strobe light (single flash)
- LED multi strobe light (multi flash)
- LED steady/LED strobe and LED multi strobe modules
- Very long lifetime due to maintenance free LED technique, vibration proof and significantly reduced nominal current
- Piezo buzzer and multi tone siren modules
- · Easy to wire connections
- Comprehensive range of mounting options including quick mount solutions
- Plc fit (leakage and inrush current)
- High ingress protection IP 66 certified to UL type 4/4X/13

## SPECIFICATIONS

| Color Lens                 | Green, Orange, Red |
|----------------------------|--------------------|
| IP Class                   | IP66               |
| Light source               | LED                |
| Mounting                   | Bayonet            |
| Number Of Optional Modules | 3                  |
| Supply Voltage             | 24 V               |
| Temperature range from     | -30 °C             |