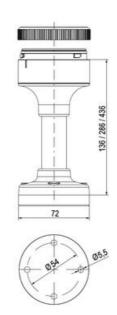

## SIGNAL TOWER Ø 70MM ECO

ECO70-Q01 Eco70mm complete green, red, amber

- Modular signal tower
- Integrated LED or filament bulb
- Wide control voltage range

## PRODUCT DESCRIPTION

The ECO range of modular signal towers uses the highest quality components and the latest technology but at an affordable price,

- Modular signal tower series in diameters Ø 70 mm, 60 mm and 40 mm for universal applications
- Modern signal tower concept based on up-to-date LED technique, alternative operation with conventional incandescent bulb technique
- Excellent cost/performance ratio
- · Complete range of bright LED modules in function modes
- LED steady light
- LED flashing light
- LED strobe light (single flash)
- LED multi strobe light (multi flash)
- LED steady/LED strobe and LED multi strobe modules
- Very long lifetime due to maintenance free LED technique, vibration proof and significantly reduced nominal current
- Piezo buzzer and multi tone siren modules
- · Easy to wire connections
- Comprehensive range of mounting options including quick mount solutions
- Plc fit (leakage and inrush current)
- High ingress protection IP 66 certified to UL type 4/4X/13

## SPECIFICATIONS

| Color Lens                 | Green, Orange, Red |
|----------------------------|--------------------|
| IP Class                   | IP66               |
| Light source               | LED                |
| Mounting                   | Bayonet            |
| Number Of Optional Modules | 3                  |
| Supply Voltage             | 24 V               |
| Temperature range from     | -30 °C             |