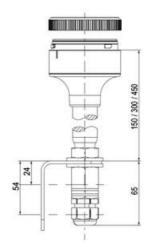

## SIGNAL TOWER Ø 70MM ECO

ECO70-Q01 Eco70mm complete green, red, amber

- Modular signal tower
- Integrated LED or filament bulb
- Wide control voltage range

## SPECIFICATIONS

| Color Lens                 | Green, Orange, Red |
|----------------------------|--------------------|
| IP Class                   | IP66               |
| Light source               | LED                |
| Mounting                   | Bayonet            |
| Number Of Optional Modules | 3                  |
| Supply Voltage             | 24 V               |
| Temperature range from     | -30 °C             |