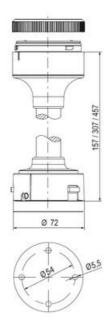

ree LED technique, vibration proof and significantly reduced nominal current
- Piezo buzzer and multi tone siren modules
- · Easy to wire connections
- · Comprehensive range of mounting options including quick mount solutions
- Plc fit (leakage and inrush current)
- High ingress protection IP 66 certified to UL type 4/4X/13

## SPECIFICATIONS

| Color Lens                 | Green, Red |
|----------------------------|------------|
| IP Class                   | IP66       |
| Light source               | LED        |
| Maximutina                 |            |
| Mounting                   | Bayonet    |
| Number Of Optional Modules | Bayonet 2  |



| Temperature range from | -30 °C |
|------------------------|--------|
| Temperature range to   | 60 °C  |















































| 1  |    |
|----|----|
| i  | 74 |
| i  |    |
|    |    |
| 73 |    |