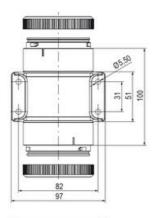

## SIGNAL TOWER Ø 70MM ECO

ECO70-Q02 signal tower Eco70mm complete green, red

- Modular signal tower
- Integrated LED or filament bulb
- Wide control voltage range

## SPECIFICATIONS

| Color Lens                 | Green, Red |
|----------------------------|------------|
| IP Class                   | IP66       |
| Light source               | LED        |
| Maximutina                 |            |
| Mounting                   | Bayonet    |
| Number Of Optional Modules | Bayonet 2  |