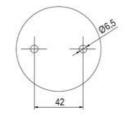

## PRODUCT DESCRIPTION

The ECO range of modular signal towers uses the highest quality components and the latest technology but at an affordable price,

- Modular signal tower series in diameters Ø 70 mm, 60 mm and 40 mm for universal applications
- Modern signal tower concept based on up-to-date LED technique, alternative operation with conventional incandescent bulb technique
- Excellent cost/performance ratio
- · Complete range of bright LED modules in function modes
- LED steady light
- LED flashing light
- LED strobe light (single flash)
- LED multi strobe light (multi flash)
- LED steady/LED strobe and LED multi strobe modules
- Very long lifetime due to maintenance free LED technique, vibration proof and significantly reduced nominal current
- Piezo buzzer and multi tone siren modules
- · Easy to wire connections
- · Comprehensive range of mounting options including quick mount solutions
- Plc fit (leakage and inrush current)
- High ingress protection IP 66 certified to UL type 4/4X/13