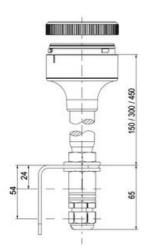

## SIGNAL TOWER Ø 70MM ECO

ECO70-Q02 signal tower Eco70mm complete green, red

- Modular signal tower
- Integrated LED or filament bulb
- Wide control voltage range

## SPECIFICATIONS

| Color Lens                 | Green, Red |
|----------------------------|------------|
| IP Class                   | IP66       |
| Light source               | LED        |
| Maximutina                 |            |
| Mounting                   | Bayonet    |
| Number Of Optional Modules | Bayonet 2  |