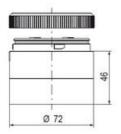

## SIGNAL TOWER Ø 70MM ECO

ECO70-Q02 signal tower Eco70mm complete green, red

- Modular signal tower
- Integrated LED or filament bulb
- Wide control voltage range

## SPECIFICATIONS

| Color Lens                 | Green, Red |
|----------------------------|------------|
| IP Class                   | IP66       |
| Light source               | LED        |
| Maximutina                 |            |
| Mounting                   | Bayonet    |
| Number Of Optional Modules | Bayonet 2  |