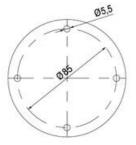

## SPECIFICATIONS

| Color Lens                 | Green, Red |
|----------------------------|------------|
| IP Class                   | IP66       |
| Light source               | LED        |
| Maximutina                 |            |
| Mounting                   | Bayonet    |
| Number Of Optional Modules | Bayonet 2  |