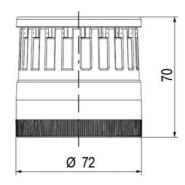

## SIGNAL TOWER Ø 70MM ECO

ECO70-Q02 signal tower Eco70mm complete green, red

- Modular signal tower
- Integrated LED or filament bulb
- Wide control voltage range

## SPECIFICATIONS

| Color Lens                 | Green, Red |
|----------------------------|------------|
| IP Class                   | IP66       |
| Light source               | LED        |
| Maximutina                 |            |
| Mounting                   | Bayonet    |
| Number Of Optional Modules | Bayonet 2  |