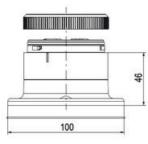

## SPECIFICATIONS

| Color Lens                 | Green, Red |
|----------------------------|------------|
| IP Class                   | IP66       |
| Light source               | LED        |
| Maximutina                 |            |
| Mounting                   | Bayonet    |
| Number Of Optional Modules | Bayonet 2  |