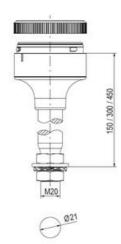

## SIGNAL TOWER Ø 70MM ECO

ECO70-Q02 signal tower Eco70mm complete green, red

- Modular signal tower
- Integrated LED or filament bulb
- Wide control voltage range

## SPECIFICATIONS

| Color Lens                 | Green, Red |
|----------------------------|------------|
| IP Class                   | IP66       |
| Light source               | LED        |
| Maximutina                 |            |
| Mounting                   | Bayonet    |
| Number Of Optional Modules | Bayonet 2  |