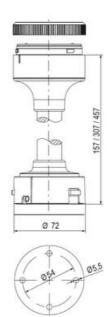

## SIGNAL TOWER Ø 70MM ECO

ECO70-Q02 signal tower Eco70mm complete green, red

- Modular signal tower
- Integrated LED or filament bulb
- Wide control voltage range

## SPECIFICATIONS

| Color Lens                 | Green, Red |
|----------------------------|------------|
| IP Class                   | IP66       |
| Light source               | LED        |
| Maximutina                 |            |
| Mounting                   | Bayonet    |
| Number Of Optional Modules | Bayonet 2  |