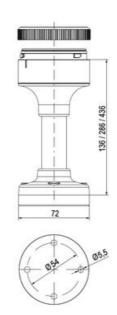

## SPECIFICATIONS

| Color Lens                 | Green, Red |
|----------------------------|------------|
| IP Class                   | IP66       |
| Light source               | LED        |
| Maximutina                 |            |
| Mounting                   | Bayonet    |
| Number Of Optional Modules | Bayonet 2  |

| Temperature range from | -30 °C |
|------------------------|--------|
| Temperature range to   | 60 °C  |

| 1  |    |
|----|----|
| i  | 74 |
| i  |    |
|    |    |
| 73 |    |