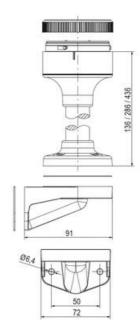

## SPECIFICATIONS

| Color Lens                 | Green, Red |
|----------------------------|------------|
| IP Class                   | IP66       |
| Light source               | LED        |
| Maximutina                 |            |
| Mounting                   | Bayonet    |
| Number Of Optional Modules | Bayonet 2  |

| Temperature range from | -30 °C |
|------------------------|--------|
| Temperature range to   | 60 °C  |

| 1  |    |
|----|----|
| i  | 74 |
| i  |    |
|    |    |
| 73 |    |