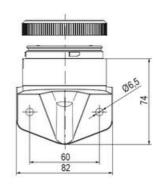

| Temperature range from | -30 °C |
|------------------------|--------|
| Temperature range to   | 60 °C  |

| 1  |    |
|----|----|
| i  | 74 |
| i  |    |
|    |    |
| 73 |    |