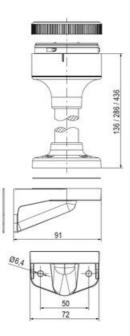

## SIGNAL TOWER Ø 70MM ECO

ECO70-Q02 signal tower Eco70mm complete green, red

- Modular signal tower
- Integrated LED or filament bulb
- Wide control voltage range

## SPECIFICATIONS

| Color Lens                 | Green, Red |
|----------------------------|------------|
| IP Class                   | IP66       |
| Light source               | LED        |
| Maximutina                 |            |
| Mounting                   | Bayonet    |
| Number Of Optional Modules | Bayonet 2  |