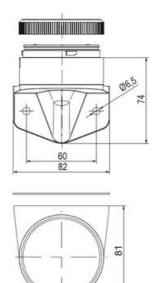

## SPECIFICATIONS

| Color Lens                 | Green, Red |
|----------------------------|------------|
| IP Class                   | IP66       |
| Light source               | LED        |
| Maximutina                 |            |
| Mounting                   | Bayonet    |
| Number Of Optional Modules | Bayonet 2  |