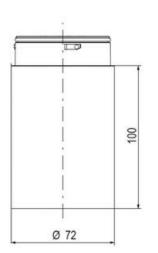

## SIGNAL TOWER Ø 70MM ECO

ECO70-Q02 signal tower Eco70mm complete green, red

- Modular signal tower
- Integrated LED or filament bulb
- Wide control voltage range

## SPECIFICATIONS

| Color Lens                 | Green, Red |
|----------------------------|------------|
| IP Class                   | IP66       |
| Light source               | LED        |
| Maximutina                 |            |
| Mounting                   | Bayonet    |
| Number Of Optional Modules | Bayonet 2  |