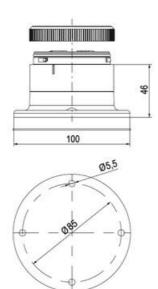

e LED technique, vibration proof and significantly reduced nominal current
- Piezo buzzer and multi tone siren modules
- · Easy to wire connections
- · Comprehensive range of mounting options including quick mount solutions
- Plc fit (leakage and inrush current)
- High ingress protection IP 66 certified to UL type 4/4X/13

## SPECIFICATIONS

| Color Lens                 | Green, Red |
|----------------------------|------------|
| IP Class                   | IP66       |
| Light source               | LED        |
| Maximutina                 |            |
| Mounting                   | Bayonet    |
| Number Of Optional Modules | Bayonet 2  |



| Temperature range from | -30 °C |
|------------------------|--------|
| Temperature range to   | 60 °C  |















































| 1  |    |
|----|----|
| i  | 74 |
| i  |    |
|    |    |
| 73 |    |