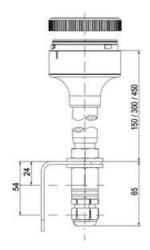

## SIGNAL TOWER Ø 70MM ECO

ECO70-Q02 signal tower Eco70mm complete green, red

- Modular signal tower
- Integrated LED or filament bulb
- Wide control voltage range

## SPECIFICATIONS

| Color Lens                 | Green, Red |
|----------------------------|------------|
| IP Class                   | IP66       |
| Light source               | LED        |
| Maximutina                 |            |
| Mounting                   | Bayonet    |
| Number Of Optional Modules | Bayonet 2  |