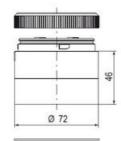

## SPECIFICATIONS

| Color Lens                 | Green, Red |
|----------------------------|------------|
| IP Class                   | IP66       |
| Light source               | LED        |
| Maximutina                 |            |
| Mounting                   | Bayonet    |
| Number Of Optional Modules | Bayonet 2  |