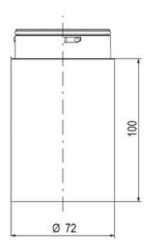

## SIGNAL TOWER Ø 70MM ECO

ECO70-Q02 signal tower Eco70mm complete green, red

- Modular signal tower
- Integrated LED or filament bulb
- Wide control voltage range

## SPECIFICATIONS

| Color Lens                 | Green, Red |
|----------------------------|------------|
| IP Class                   | IP66       |
| Light source               | LED        |
| Maximutina                 |            |
| Mounting                   | Bayonet    |
| Number Of Optional Modules | Bayonet 2  |