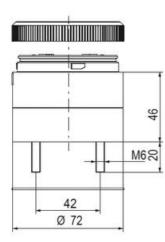

## SPECIFICATIONS

| Color Lens                 | Green, Red |
|----------------------------|------------|
| IP Class                   | IP66       |
| Light source               | LED        |
| Maximutina                 |            |
| Mounting                   | Bayonet    |
| Number Of Optional Modules | Bayonet 2  |

| Temperature range from | -30 °C |
|------------------------|--------|
| Temperature range to   | 60 °C  |

| 1  |    |
|----|----|
| i  | 74 |
| i  |    |
|    |    |
| 73 |    |