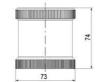

| Temperature range from | -30 °C |
|------------------------|--------|
| Temperature range to   | 60 °C  |

| 1  |    |
|----|----|
| i  | 74 |
| i  |    |
|    |    |
| 73 |    |