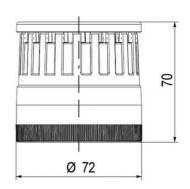

## SPECIFICATIONS

| Color Lens                 | Green, Red |
|----------------------------|------------|
| IP Class                   | IP66       |
| Light source               | LED        |
| Maximutina                 |            |
| Mounting                   | Bayonet    |
| Number Of Optional Modules | Bayonet 2  |