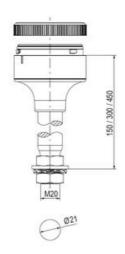

## SPECIFICATIONS

| Color Lens                 | Green, Red |
|----------------------------|------------|
| IP Class                   | IP66       |
| Light source               | LED        |
| Maximutina                 |            |
| Mounting                   | Bayonet    |
| Number Of Optional Modules | Bayonet 2  |