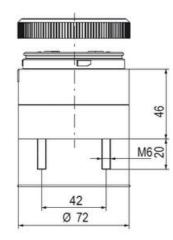

## SPECIFICATIONS

| Color Lens                 | Green, Red |
|----------------------------|------------|
| IP Class                   | IP66       |
| Light source               | LED        |
| Maximutina                 |            |
| Mounting                   | Bayonet    |
| Number Of Optional Modules | Bayonet 2  |