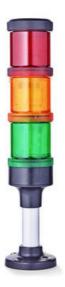

## SIGNAL TOWER Ø 70MM ECO

ECO70-Q02 signal tower Eco70mm complete green, red

- Modular signal tower
- Integrated LED or filament bulb
- Wide control voltage range

## SPECIFICATIONS

| Color Lens                 | Green, Red |
|----------------------------|------------|
| IP Class                   | IP66       |
| Light source               | LED        |
| Maximutina                 |            |
| Mounting                   | Bayonet    |
| Number Of Optional Modules | Bayonet 2  |