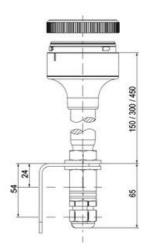

## SIGNAL TOWER Ø 70MM ECO

ECO70-Q31

Eco70mm compl green, red, amber + summer

- · Modular signal tower
- Integrated LED or filament bulb
- Wide control voltage range

## PRODUCT DESCRIPTION

The ECO range of modular signal towers uses the highest quality components and the latest technology but at an affordable price,

- Modular signal tower series in diameters Ø 70 mm, 60 mm and 40 mm for universal applications
- Modern signal tower concept based on up-to-date LED technique, alternative operation with conventional incandescent bulb technique
- Excellent cost/performance ratio
- Complete range of bright LED modules in function modes
- LED steady light
- LED flashing light
- LED strobe light (single flash)
- LED multi strobe light (multi flash)
- LED steady/LED strobe and LED multi strobe modules
- Very long lifetime due to maintenance free LED technique, vibration proof and significantly reduced nominal current
- Piezo buzzer and multi tone siren modules
- Easy to wire connections
- Comprehensive range of mounting options including quick mount solutions
- Plc fit (leakage and inrush current)
- High ingress protection IP 66 certified to UL type 4/4X/13