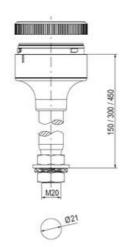

## **SPECIFICATIONS**

| Color Lens                 | Green, Orange, Red |
|----------------------------|--------------------|
| IP Class                   | IP66               |
| Light source               | LED                |
| Mounting                   | Bayonet            |
| Number Of Optional Modules | 4                  |
| Number of tones            | 2                  |
| Sound control              | Yes                |