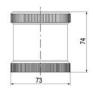

## SIGNAL TOWER Ø 70MM ECO

ECO70-Q31

Eco70mm compl green, red, amber + summer

- · Modular signal tower
- Integrated LED or filament bulb
- Wide control voltage range