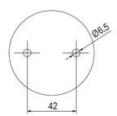

ntenance free LED technique, vibration proof and significantly reduced nominal current
- Piezo buzzer and multi tone siren modules
- Easy to wire connections
- Comprehensive range of mounting options including quick mount solutions
- Plc fit (leakage and inrush current)
- High ingress protection IP 66 certified to UL type 4/4X/13

## **SPECIFICATIONS**

| Color Lens                 | Green, Orange, Red |
|----------------------------|--------------------|
| IP Class                   | IP66               |
| Light source               | LED                |
| Mounting                   | Bayonet            |
| Number Of Optional Modules | 4                  |
| Number of tones            | 2                  |
| Sound control              | Yes                |

60 °C