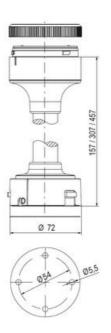

## **SPECIFICATIONS**

| Color Lens                 | Green, Orange, Red |
|----------------------------|--------------------|
| IP Class                   | IP66               |
| Light source               | LED                |
| Mounting                   | Bayonet            |
| Number Of Optional Modules | 4                  |
| Number of tones            | 2                  |
| Sound control              | Yes                |