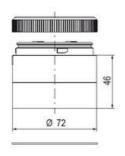

## SIGNAL TOWER Ø 70MM ECO

ECO70-Q31

Eco70mm compl green, red, amber + summer

- · Modular signal tower
- Integrated LED or filament bulb
- Wide control voltage range