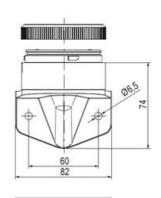

## SIGNAL TOWER Ø 70MM ECO

ECO70-Q31

Eco70mm compl green, red, amber + summer

- · Modular signal tower
- Integrated LED or filament bulb
- Wide control voltage range