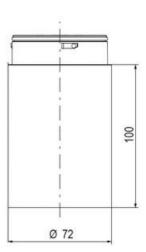

## SIGNAL TOWER Ø 70MM ECO

ECO70-Q31

Eco70mm compl green, red, amber + summer

- · Modular signal tower
- Integrated LED or filament bulb
- Wide control voltage range