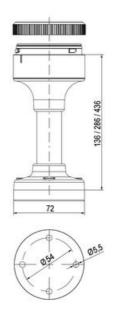

## SIGNAL TOWER Ø 70MM ECO

ECO70-Q31

Eco70mm compl green, red, amber + summer

- · Modular signal tower
- Integrated LED or filament bulb
- Wide control voltage range

## **SPECIFICATIONS**

| Color Lens                 | Green, Orange, Red |
|----------------------------|--------------------|
| IP Class                   | IP66               |
| Light source               | LED                |
| Mounting                   | Bayonet            |
| Number Of Optional Modules | 4                  |
| Number of tones            | 2                  |
| Sound control              | Yes                |