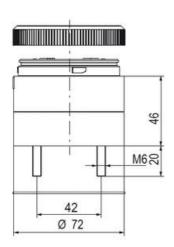

## SIGNAL TOWER Ø 70MM ECO

ECO70-Q31

Eco70mm compl green, red, amber + summer

- · Modular signal tower
- Integrated LED or filament bulb
- Wide control voltage range

## PRODUCT DESCRIPTION

The ECO range of modular signal towers uses the highest quality components and the latest technology but at an affordable price,

- Modular signal tower series in diameters Ø 70 mm, 60 mm and 40 mm for universal applications
- Modern signal tower concept based on up-to-date LED technique, alternative operation with conventional incandescent bulb technique
- Excellent cost/performance ratio
- Complete range of bright LED modules in function modes
- LED steady light
- LED flashing light
- LED strobe light (single flash)
- LED multi strobe light (multi flash)
- LED steady/LED strobe and LED multi strobe modules
- Very long lifetime due to maintenance free LED technique, vibration proof and significantly reduced nominal current
- Piezo buzzer and multi tone siren modules
- Easy to wire connections
- Comprehensive range of mounting options including quick mount solutions
- Plc fit (leakage and inrush current)
- High ingress protection IP 66 certified to UL type 4/4X/13