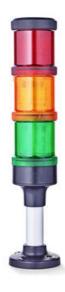

## SIGNAL TOWER Ø 70MM ECO

ECO70-Q31

Eco70mm compl green, red, amber + summer

- · Modular signal tower
- Integrated LED or filament bulb
- Wide control voltage range