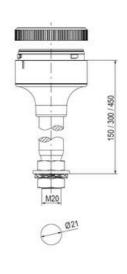

## SIGNAL TOWER Ø 70MM ECO

ECO70-Q31

Eco70mm compl green, red, amber + summer

- · Modular signal tower
- Integrated LED or filament bulb
- Wide control voltage range

## PRODUCT DESCRIPTION

The ECO range of modular signal towers uses the highest quality components and the latest technology but at an affordable price,

- Modular signal tower series in diameters Ø 70 mm, 60 mm and 40 mm for universal applications
- Modern signal tower concept based on up-to-date LED technique, alternative operation with conventional incandescent bulb technique
- Excellent cost/performance ratio
- Complete range of bright LED modules in function modes
- LED steady light
- LED flashing light
- LED strobe light (single flash)
- LED multi strobe light (multi flash)
- LED steady/LED strobe and LED multi strobe modules
- Very long lifetime due to maintenance free LED technique, vibration proof and significantly reduced nominal current
- Piezo buzzer and multi tone siren modules
- Easy to wire connections
- Comprehensive range of mounting options including quick mount solutions
- Plc fit (leakage and inrush current)
- High ingress protection IP 66 certified to UL type 4/4X/13

## **SPECIFICATIONS**

| Color Lens                 | Green, Orange, Red |
|----------------------------|--------------------|
| IP Class                   | IP66               |
| Light source               | LED                |
| Mounting                   | Bayonet            |
| Number Of Optional Modules | 4                  |
| Number of tones            | 2                  |
| Sound control              | Yes                |