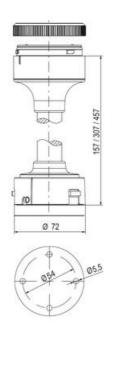

## SIGNAL TOWER Ø 70MM ECO

ECO70-Q31

Eco70mm compl green, red, amber + summer

- · Modular signal tower
- Integrated LED or filament bulb
- Wide control voltage range