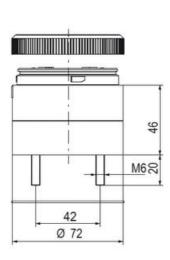

## SIGNAL TOWER Ø 70MM ECO

ECO70-Q31

Eco70mm compl green, red, amber + summer

- · Modular signal tower
- Integrated LED or filament bulb
- Wide control voltage range

## **SPECIFICATIONS**

| Color Lens                 | Green, Orange, Red |
|----------------------------|--------------------|
| IP Class                   | IP66               |
| Light source               | LED                |
| Mounting                   | Bayonet            |
| Number Of Optional Modules | 4                  |
| Number of tones            | 2                  |
| Sound control              | Yes                |