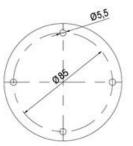

## **SPECIFICATIONS**

| Color Lens                 | Green, Orange, Red |
|----------------------------|--------------------|
| IP Class                   | IP66               |
| Light source               | LED                |
| Mounting                   | Bayonet            |
| Number Of Optional Modules | 4                  |
| Number of tones            | 2                  |
| Sound control              | Yes                |