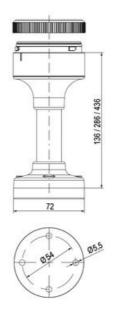

## SIGNAL TOWER Ø 70MM ECO

ECO70-Q31

Eco70mm compl green, red, amber + summer

- · Modular signal tower
- Integrated LED or filament bulb
- Wide control voltage range

## PRODUCT DESCRIPTION

The ECO range of modular signal towers uses the highest quality components and the latest technology but at an affordable price,

- Modular signal tower series in diameters Ø 70 mm, 60 mm and 40 mm for universal applications
- Modern signal tower concept based on up-to-date LED technique, alternative operation with conventional incandescent bulb technique
- Excellent cost/performance ratio
- Complete range of bright LED modules in function modes
- LED steady light
- LED flashing light
- LED strobe light (single flash)
- LED multi strobe light (multi flash)
- LED steady/LED strobe and LED multi strobe modules
- Very long lifetime due to maintenance free LED technique, vibration proof and significantly reduced nominal current
- Piezo buzzer and multi tone siren modules
- Easy to wire connections
- Comprehensive range of mounting options including quick mount solutions
- Plc fit (leakage and inrush current)
- High ingress protection IP 66 certified to UL type 4/4X/13