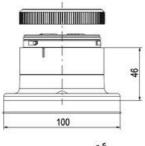

## **SPECIFICATIONS**

| Color Lens                 | Green, Orange, Red |
|----------------------------|--------------------|
| IP Class                   | IP66               |
| Light source               | LED                |
| Mounting                   | Bayonet            |
| Number Of Optional Modules | 4                  |
| Number of tones            | 2                  |
| Sound control              | Yes                |