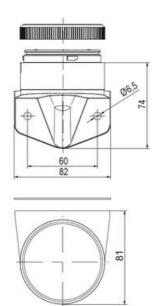

## **SPECIFICATIONS**

| Color Lens                 | Green, Orange, Red |
|----------------------------|--------------------|
| IP Class                   | IP66               |
| Light source               | LED                |
| Mounting                   | Bayonet            |
| Number Of Optional Modules | 4                  |
| Number of tones            | 2                  |
| Sound control              | Yes                |