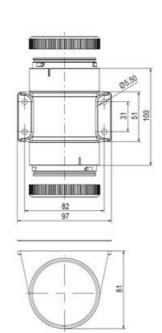

## SIGNAL TOWER Ø 70MM ECO

ECO70-Q31

Eco70mm compl green, red, amber + summer

- · Modular signal tower
- Integrated LED or filament bulb
- Wide control voltage range

## PRODUCT DESCRIPTION

The ECO range of modular signal towers uses the highest quality components and the latest technology but at an affordable price,

- Modular signal tower series in diameters Ø 70 mm, 60 mm and 40 mm for universal applications
- Modern signal tower concept based on up-to-date LED technique, alternative operation with conventional incandescent bulb technique
- Excellent cost/performance ratio
- Complete range of bright LED modules in function modes
- LED steady light
- LED flashing light
- LED strobe light (single flash)
- LED multi strobe light (multi flash)
- LED steady/LED strobe and LED multi strobe modules
- Very long lifetime due to maintenance free LED technique, vibration proof and significantly reduced nominal current
- Piezo buzzer and multi tone siren modules
- Easy to wire connections
- Comprehensive range of mounting options including quick mount solutions
- Plc fit (leakage and inrush current)
- High ingress protection IP 66 certified to UL type 4/4X/13

## **SPECIFICATIONS**

| Color Lens                 | Green, Orange, Red |
|----------------------------|--------------------|
| IP Class                   | IP66               |
| Light source               | LED                |
| Mounting                   | Bayonet            |
| Number Of Optional Modules | 4                  |
| Number of tones            | 2                  |
| Sound control              | Yes                |