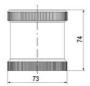

## SIGNAL TOWER Ø 70MM ECO

ECO70-Q31

Eco70mm compl green, red, amber + summer

- · Modular signal tower
- Integrated LED or filament bulb
- Wide control voltage range