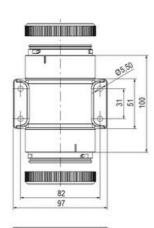

## SIGNAL TOWER Ø 70MM ECO

ECO70-Q31

Eco70mm compl green, red, amber + summer

- · Modular signal tower
- Integrated LED or filament bulb
- Wide control voltage range

## PRODUCT DESCRIPTION

The ECO range of modular signal towers uses the highest quality components and the latest technology but at an affordable price,

- Modular signal tower series in diameters Ø 70 mm, 60 mm and 40 mm for universal applications
- Modern signal tower concept based on up-to-date LED technique, alternative operation with conventional incandescent bulb technique
- Excellent cost/performance ratio
- Complete range of bright LED modules in function modes
- LED steady light
- LED flashing light
- LED strobe light (single flash)
- LED multi strobe light (multi flash)
- LED steady/LED strobe and LED multi strobe modules
- Very long lifetime due to maintenance free LED technique, vibration proof and significantly reduced nominal current
- Piezo buzzer and multi tone siren modules
- Easy to wire connections
- Comprehensive range of mounting options including quick mount solutions
- Plc fit (leakage and inrush current)
- High ingress protection IP 66 certified to UL type 4/4X/13