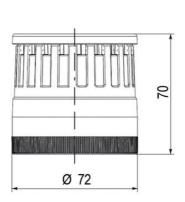

## SIGNAL TOWER Ø 70MM ECO

ECO70-Q31

Eco70mm compl green, red, amber + summer

- · Modular signal tower
- Integrated LED or filament bulb
- Wide control voltage range

## PRODUCT DESCRIPTION

The ECO range of modular signal towers uses the highest quality components and the latest technology but at an affordable price,

- Modular signal tower series in diameters Ø 70 mm, 60 mm and 40 mm for universal applications
- Modern signal tower concept based on up-to-date LED technique, alternative operation with conventional incandescent bulb technique
- Excellent cost/performance ratio
- Complete range of bright LED modules in function modes
- LED steady light
- LED flashing light
- LED strobe light (single flash)
- LED multi strobe light (multi flash)
- LED steady/LED strobe and LED multi strobe modules
- Very long lifetime due to maintenance free LED technique, vibration proof and significantly reduced nominal current
- Piezo buzzer and multi tone siren modules
- Easy to wire connections
- Comprehensive range of mounting options including quick mount solutions
- Plc fit (leakage and inrush current)
- High ingress protection IP 66 certified to UL type 4/4X/13