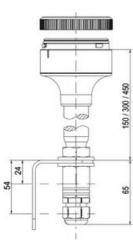

## SIGNAL TOWER Ø 70MM ECO

ECO70-Q31

Eco70mm compl green, red, amber + summer

- · Modular signal tower
- Integrated LED or filament bulb
- Wide control voltage range

## PRODUCT DESCRIPTION

The ECO range of modular signal towers uses the highest quality components and the latest technology but at an affordable price,

- Modular signal tower series in diameters Ø 70 mm, 60 mm and 40 mm for universal applications
- Modern signal tower concept based on up-to-date LED technique, alternative operation with conventional incandescent bulb technique
- Excellent cost/performance ratio
- Complete range of bright LED modules in function modes
- LED steady light
- LED flashing light
- LED strobe light (single flash)
- LED multi strobe light (multi flash)
- LED steady/LED strobe and LED multi strobe modules
- Very long lifetime due to maintenance free LED technique, vibration proof and significantly reduced nominal current
- Piezo buzzer and multi tone siren modules
- Easy to wire connections
- Comprehensive range of mounting options including quick mount solutions
- Plc fit (leakage and inrush current)
- High ingress protection IP 66 certified to UL type 4/4X/13

## **SPECIFICATIONS**

| Color Lens                 | Green, Orange, Red |
|----------------------------|--------------------|
| IP Class                   | IP66               |
| Light source               | LED                |
| Mounting                   | Bayonet            |
| Number Of Optional Modules | 4                  |
| Number of tones            | 2                  |
| Sound control              | Yes                |