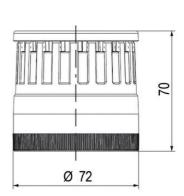

## SIGNAL TOWER Ø 70MM ECO

ECO70-Q31

Eco70mm compl green, red, amber + summer

- · Modular signal tower
- Integrated LED or filament bulb
- Wide control voltage range

## **SPECIFICATIONS**

| Color Lens                 | Green, Orange, Red |
|----------------------------|--------------------|
| IP Class                   | IP66               |
| Light source               | LED                |
| Mounting                   | Bayonet            |
| Number Of Optional Modules | 4                  |
| Number of tones            | 2                  |
| Sound control              | Yes                |