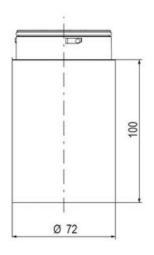

## SIGNAL TOWER Ø 70MM ECO

ECO70-Q31

Eco70mm compl green, red, amber + summer

- · Modular signal tower
- Integrated LED or filament bulb
- Wide control voltage range