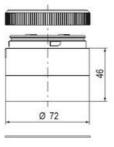

## SIGNAL TOWER Ø 70MM ECO

ECO70-Q31

Eco70mm compl green, red, amber + summer

- · Modular signal tower
- Integrated LED or filament bulb
- Wide control voltage range