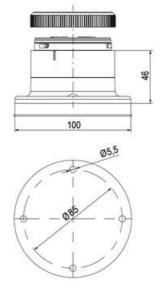

## SIGNAL TOWER Ø 70MM ECO

ECO70-Q31

Eco70mm compl green, red, amber + summer

- · Modular signal tower
- Integrated LED or filament bulb
- Wide control voltage range