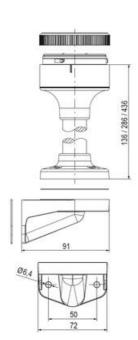

## SIGNAL TOWER Ø 70MM ECO

ECO70-Q31

Eco70mm compl green, red, amber + summer

- · Modular signal tower
- Integrated LED or filament bulb
- Wide control voltage range

## **SPECIFICATIONS**

| Color Lens                 | Green, Orange, Red |
|----------------------------|--------------------|
| IP Class                   | IP66               |
| Light source               | LED                |
| Mounting                   | Bayonet            |
| Number Of Optional Modules | 4                  |
| Number of tones            | 2                  |
| Sound control              | Yes                |