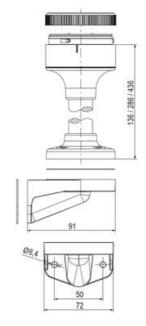

## SIGNAL TOWER Ø 70MM ECO

ECO70-Q31

Eco70mm compl green, red, amber + summer

- · Modular signal tower
- Integrated LED or filament bulb
- Wide control voltage range

## PRODUCT DESCRIPTION

The ECO range of modular signal towers uses the highest quality components and the latest technology but at an affordable price,

- Modular signal tower series in diameters Ø 70 mm, 60 mm and 40 mm for universal applications
- Modern signal tower concept based on up-to-date LED technique, alternative operation with conventional incandescent bulb technique
- Excellent cost/performance ratio
- Complete range of bright LED modules in function modes
- LED steady light
- LED flashing light
- LED strobe light (single flash)
- LED multi strobe light (multi flash)
- LED steady/LED strobe and LED multi strobe modules
- Very long lifetime due to maintenance free LED technique, vibration proof and significantly reduced nominal current
- Piezo buzzer and multi tone siren modules
- Easy to wire connections
- Comprehensive range of mounting options including quick mount solutions
- Plc fit (leakage and inrush current)
- High ingress protection IP 66 certified to UL type 4/4X/13