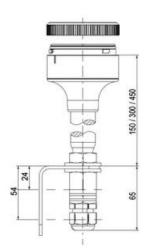

## **SPECIFICATIONS**

| Color Lens                 | Green, Orange, Red |
|----------------------------|--------------------|
| IP Class                   | IP66               |
| Light source               | LED                |
| Mounting                   | Bayonet            |
| Number Of Optional Modules | 4                  |
| Number of tones            | 2                  |
| Sound control              | Yes                |