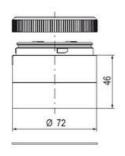

## SIGNAL TOWER Ø 70MM ECO

ECO70-Q81

Eco70mm compl green, red, amber + summer

- · Modular signal tower
- Integrated LED or filament bulb
- Wide control voltage range