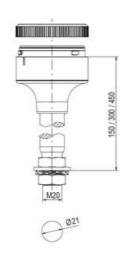

## **SPECIFICATIONS**

| Color Lens                 | Green, Orange, Red |
|----------------------------|--------------------|
| IP Class                   | IP66               |
| Light source               | LED                |
| Mounting                   | Bayonet            |
| Number Of Optional Modules | 4                  |
| Number of tones            | 2                  |
| Sound control              | Yes                |