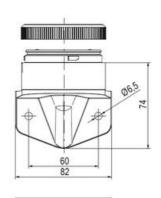

## SIGNAL TOWER Ø 70MM ECO

ECO70-Q81

Eco70mm compl green, red, amber + summer

- · Modular signal tower
- Integrated LED or filament bulb
- Wide control voltage range

## PRODUCT DESCRIPTION

The ECO range of modular signal towers uses the highest quality components and the latest technology but at an affordable price,

- Modular signal tower series in diameters Ø 70 mm, 60 mm and 40 mm for universal applications
- Modern signal tower concept based on up-to-date LED technique, alternative operation with conventional incandescent bulb technique
- Excellent cost/performance ratio
- Complete range of bright LED modules in function modes
- LED steady light
- LED flashing light
- LED strobe light (single flash)
- LED multi strobe light (multi flash)
- LED steady/LED strobe and LED multi strobe modules
- Very long lifetime due to maintenance free LED technique, vibration proof and significantly reduced nominal current
- Piezo buzzer and multi tone siren modules
- Easy to wire connections
- Comprehensive range of mounting options including quick mount solutions
- Plc fit (leakage and inrush current)
- High ingress protection IP 66 certified to UL type 4/4X/13

## **SPECIFICATIONS**

| Color Lens                 | Green, Orange, Red |
|----------------------------|--------------------|
| IP Class                   | IP66               |
| Light source               | LED                |
| Mounting                   | Bayonet            |
| Number Of Optional Modules | 4                  |
| Number of tones            | 2                  |
| Sound control              | Yes                |

| Supply voltage         | 230 V AC |
|------------------------|----------|
| Temperature range from | -30 °C   |
| Temperature range to   | 60 °C    |