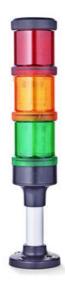

## SIGNAL TOWER Ø 70MM ECO

ECO70-Q81

Eco70mm compl green, red, amber + summer

- · Modular signal tower
- Integrated LED or filament bulb
- Wide control voltage range

## **SPECIFICATIONS**

| Color Lens                 | Green, Orange, Red |
|----------------------------|--------------------|
| IP Class                   | IP66               |
| Light source               | LED                |
| Mounting                   | Bayonet            |
| Number Of Optional Modules | 4                  |
| Number of tones            | 2                  |
| Sound control              | Yes                |