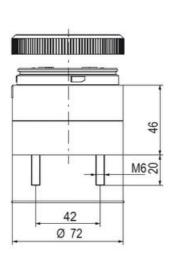

## SIGNAL TOWER Ø 70MM ECO

ECO70-Q81

Eco70mm compl green, red, amber + summer

- · Modular signal tower
- Integrated LED or filament bulb
- Wide control voltage range

## **SPECIFICATIONS**

| Color Lens                 | Green, Orange, Red |
|----------------------------|--------------------|
| IP Class                   | IP66               |
| Light source               | LED                |
| Mounting                   | Bayonet            |
| Number Of Optional Modules | 4                  |
| Number of tones            | 2                  |
| Sound control              | Yes                |

| Supply voltage         | 230 V AC |
|------------------------|----------|
| Temperature range from | -30 °C   |
| Temperature range to   | 60 °C    |