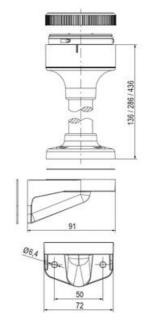

## SIGNAL TOWER Ø 70MM ECO

ECO70-Q81

Eco70mm compl green, red, amber + summer

- · Modular signal tower
- Integrated LED or filament bulb
- Wide control voltage range

## PRODUCT DESCRIPTION

The ECO range of modular signal towers uses the highest quality components and the latest technology but at an affordable price,

- Modular signal tower series in diameters Ø 70 mm, 60 mm and 40 mm for universal applications
- Modern signal tower concept based on up-to-date LED technique, alternative operation with conventional incandescent bulb technique
- Excellent cost/performance ratio
- Complete range of bright LED modules in function modes
- LED steady light
- LED flashing light
- LED strobe light (single flash)
- LED multi strobe light (multi flash)
- LED steady/LED strobe and LED multi strobe modules
- Very long lifetime due to maintenance free LED technique, vibration proof and significantly reduced nominal current
- Piezo buzzer and multi tone siren modules
- Easy to wire connections
- Comprehensive range of mounting options including quick mount solutions
- Plc fit (leakage and inrush current)
- High ingress protection IP 66 certified to UL type 4/4X/13

## **SPECIFICATIONS**

| Color Lens                 | Green, Orange, Red |
|----------------------------|--------------------|
| IP Class                   | IP66               |
| Light source               | LED                |
| Mounting                   | Bayonet            |
| Number Of Optional Modules | 4                  |
| Number of tones            | 2                  |
| Sound control              | Yes                |

| Supply voltage         | 230 V AC |
|------------------------|----------|
| Temperature range from | -30 °C   |
| Temperature range to   | 60 °C    |