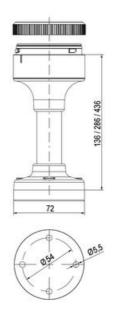

## SIGNAL TOWER Ø 70MM ECO

ECO70-Q81

Eco70mm compl green, red, amber + summer

- · Modular signal tower
- Integrated LED or filament bulb
- Wide control voltage range

## **SPECIFICATIONS**

| Color Lens                 | Green, Orange, Red |
|----------------------------|--------------------|
| IP Class                   | IP66               |
| Light source               | LED                |
| Mounting                   | Bayonet            |
| Number Of Optional Modules | 4                  |
| Number of tones            | 2                  |
| Sound control              | Yes                |