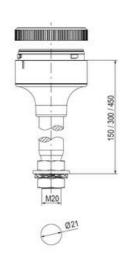

## SIGNAL TOWER Ø 70MM ECO

ECO70-Q81

Eco70mm compl green, red, amber + summer

- · Modular signal tower
- Integrated LED or filament bulb
- Wide control voltage range

## PRODUCT DESCRIPTION

The ECO range of modular signal towers uses the highest quality components and the latest technology but at an affordable price,

- Modular signal tower series in diameters Ø 70 mm, 60 mm and 40 mm for universal applications
- Modern signal tower concept based on up-to-date LED technique, alternative operation with conventional incandescent bulb technique
- Excellent cost/performance ratio
- Complete range of bright LED modules in function modes
- LED steady light
- LED flashing light
- LED strobe light (single flash)
- LED multi strobe light (multi flash)
- LED steady/LED strobe and LED multi strobe modules
- Very long lifetime due to maintenance free LED technique, vibration proof and significantly reduced nominal current
- Piezo buzzer and multi tone siren modules
- Easy to wire connections
- Comprehensive range of mounting options including quick mount solutions
- Plc fit (leakage and inrush current)
- High ingress protection IP 66 certified to UL type 4/4X/13

## **SPECIFICATIONS**

| Color Lens                 | Green, Orange, Red |
|----------------------------|--------------------|
| IP Class                   | IP66               |
| Light source               | LED                |
| Mounting                   | Bayonet            |
| Number Of Optional Modules | 4                  |
| Number of tones            | 2                  |
| Sound control              | Yes                |