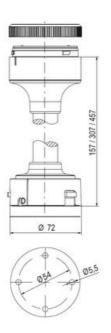

## SIGNAL TOWER Ø 70MM ECO

ECO70-Q81

Eco70mm compl green, red, amber + summer

- · Modular signal tower
- Integrated LED or filament bulb
- Wide control voltage range

## **SPECIFICATIONS**

| Color Lens                 | Green, Orange, Red |
|----------------------------|--------------------|
| IP Class                   | IP66               |
| Light source               | LED                |
| Mounting                   | Bayonet            |
| Number Of Optional Modules | 4                  |
| Number of tones            | 2                  |
| Sound control              | Yes                |

| Supply voltage         | 230 V AC |
|------------------------|----------|
| Temperature range from | -30 °C   |
| Temperature range to   | 60 °C    |