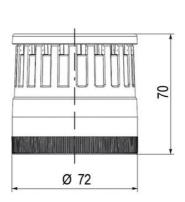

## SIGNAL TOWER Ø 70MM ECO

ECO70-Q81

Eco70mm compl green, red, amber + summer

- · Modular signal tower
- Integrated LED or filament bulb
- Wide control voltage range

## PRODUCT DESCRIPTION

The ECO range of modular signal towers uses the highest quality components and the latest technology but at an affordable price,

- Modular signal tower series in diameters Ø 70 mm, 60 mm and 40 mm for universal applications
- Modern signal tower concept based on up-to-date LED technique, alternative operation with conventional incandescent bulb technique
- Excellent cost/performance ratio
- Complete range of bright LED modules in function modes
- LED steady light
- LED flashing light
- LED strobe light (single flash)
- LED multi strobe light (multi flash)
- LED steady/LED strobe and LED multi strobe modules
- Very long lifetime due to maintenance free LED technique, vibration proof and significantly reduced nominal current
- Piezo buzzer and multi tone siren modules
- Easy to wire connections
- Comprehensive range of mounting options including quick mount solutions
- Plc fit (leakage and inrush current)
- High ingress protection IP 66 certified to UL type 4/4X/13

## **SPECIFICATIONS**

| Color Lens                 | Green, Orange, Red |
|----------------------------|--------------------|
| IP Class                   | IP66               |
| Light source               | LED                |
| Mounting                   | Bayonet            |
| Number Of Optional Modules | 4                  |
| Number of tones            | 2                  |
| Sound control              | Yes                |

| Supply voltage         | 230 V AC |
|------------------------|----------|
| Temperature range from | -30 °C   |
| Temperature range to   | 60 °C    |