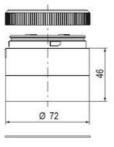

## SIGNAL TOWER Ø 70MM ECO

ECO70-Q81

Eco70mm compl green, red, amber + summer

- · Modular signal tower
- Integrated LED or filament bulb
- Wide control voltage range

## **SPECIFICATIONS**

| Color Lens                 | Green, Orange, Red |
|----------------------------|--------------------|
| IP Class                   | IP66               |
| Light source               | LED                |
| Mounting                   | Bayonet            |
| Number Of Optional Modules | 4                  |
| Number of tones            | 2                  |
| Sound control              | Yes                |