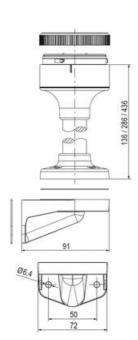

## SIGNAL TOWER Ø 70MM ECO

ECO70-Q81

Eco70mm compl green, red, amber + summer

- · Modular signal tower
- Integrated LED or filament bulb
- Wide control voltage range

## **SPECIFICATIONS**

| Color Lens                 | Green, Orange, Red |
|----------------------------|--------------------|
| IP Class                   | IP66               |
| Light source               | LED                |
| Mounting                   | Bayonet            |
| Number Of Optional Modules | 4                  |
| Number of tones            | 2                  |
| Sound control              | Yes                |

| Supply voltage         | 230 V AC |
|------------------------|----------|
| Temperature range from | -30 °C   |
| Temperature range to   | 60 °C    |