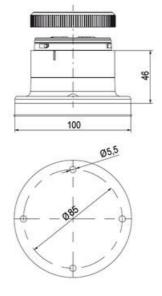

## SIGNAL TOWER Ø 70MM ECO

ECO70-Q81

Eco70mm compl green, red, amber + summer

- · Modular signal tower
- Integrated LED or filament bulb
- Wide control voltage range

## PRODUCT DESCRIPTION

The ECO range of modular signal towers uses the highest quality components and the latest technology but at an affordable price,

- Modular signal tower series in diameters Ø 70 mm, 60 mm and 40 mm for universal applications
- Modern signal tower concept based on up-to-date LED technique, alternative operation with conventional incandescent bulb technique
- Excellent cost/performance ratio
- Complete range of bright LED modules in function modes
- LED steady light
- LED flashing light
- LED strobe light (single flash)
- LED multi strobe light (multi flash)
- LED steady/LED strobe and LED multi strobe modules
- Very long lifetime due to maintenance free LED technique, vibration proof and significantly reduced nominal current
- Piezo buzzer and multi tone siren modules
- Easy to wire connections
- Comprehensive range of mounting options including quick mount solutions
- Plc fit (leakage and inrush current)
- High ingress protection IP 66 certified to UL type 4/4X/13

## **SPECIFICATIONS**

| Color Lens                 | Green, Orange, Red |
|----------------------------|--------------------|
| IP Class                   | IP66               |
| Light source               | LED                |
| Mounting                   | Bayonet            |
| Number Of Optional Modules | 4                  |
| Number of tones            | 2                  |
| Sound control              | Yes                |