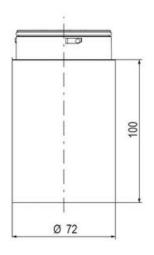

## SIGNAL TOWER Ø 70MM ECO

ECO70-Q81

Eco70mm compl green, red, amber + summer

- · Modular signal tower
- Integrated LED or filament bulb
- Wide control voltage range

## **SPECIFICATIONS**

| Color Lens                 | Green, Orange, Red |
|----------------------------|--------------------|
| IP Class                   | IP66               |
| Light source               | LED                |
| Mounting                   | Bayonet            |
| Number Of Optional Modules | 4                  |
| Number of tones            | 2                  |
| Sound control              | Yes                |