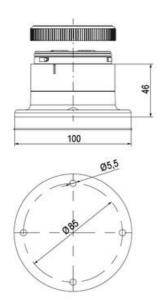

## **SPECIFICATIONS**

| Color Lens                 | Green, Orange, Red |
|----------------------------|--------------------|
| IP Class                   | IP66               |
| Light source               | LED                |
| Mounting                   | Bayonet            |
| Number Of Optional Modules | 4                  |
| Number of tones            | 2                  |
| Sound control              | Yes                |