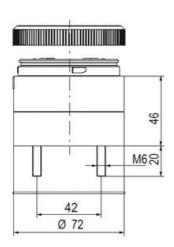

## SIGNAL TOWER Ø 70MM ECO

ECO70-Q81

Eco70mm compl green, red, amber + summer

- · Modular signal tower
- Integrated LED or filament bulb
- Wide control voltage range

## PRODUCT DESCRIPTION

The ECO range of modular signal towers uses the highest quality components and the latest technology but at an affordable price,

- Modular signal tower series in diameters Ø 70 mm, 60 mm and 40 mm for universal applications
- Modern signal tower concept based on up-to-date LED technique, alternative operation with conventional incandescent bulb technique
- Excellent cost/performance ratio
- Complete range of bright LED modules in function modes
- LED steady light
- LED flashing light
- LED strobe light (single flash)
- LED multi strobe light (multi flash)
- LED steady/LED strobe and LED multi strobe modules
- Very long lifetime due to maintenance free LED technique, vibration proof and significantly reduced nominal current
- Piezo buzzer and multi tone siren modules
- Easy to wire connections
- Comprehensive range of mounting options including quick mount solutions
- Plc fit (leakage and inrush current)
- High ingress protection IP 66 certified to UL type 4/4X/13

## **SPECIFICATIONS**

| Color Lens                 | Green, Orange, Red |
|----------------------------|--------------------|
| IP Class                   | IP66               |
| Light source               | LED                |
| Mounting                   | Bayonet            |
| Number Of Optional Modules | 4                  |
| Number of tones            | 2                  |
| Sound control              | Yes                |

| Supply voltage         | 230 V AC |
|------------------------|----------|
| Temperature range from | -30 °C   |
| Temperature range to   | 60 °C    |