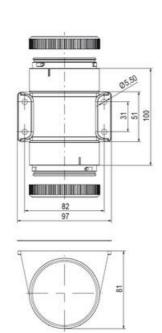

## SIGNAL TOWER Ø 70MM ECO

ECO70-Q81

Eco70mm compl green, red, amber + summer

- · Modular signal tower
- Integrated LED or filament bulb
- Wide control voltage range

## **SPECIFICATIONS**

| Color Lens                 | Green, Orange, Red |
|----------------------------|--------------------|
| IP Class                   | IP66               |
| Light source               | LED                |
| Mounting                   | Bayonet            |
| Number Of Optional Modules | 4                  |
| Number of tones            | 2                  |
| Sound control              | Yes                |

| Supply voltage         | 230 V AC |
|------------------------|----------|
| Temperature range from | -30 °C   |
| Temperature range to   | 60 °C    |