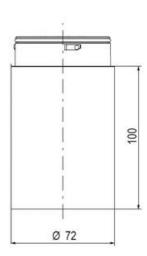

## SIGNAL TOWER Ø 70MM ECO

ECO70-Q81

Eco70mm compl green, red, amber + summer

- · Modular signal tower
- Integrated LED or filament bulb
- Wide control voltage range