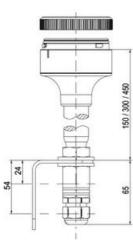

## SIGNAL TOWER Ø 70MM ECO

ECO70-Q81

Eco70mm compl green, red, amber + summer

- · Modular signal tower
- Integrated LED or filament bulb
- Wide control voltage range

## **SPECIFICATIONS**

| Color Lens                 | Green, Orange, Red |
|----------------------------|--------------------|
| IP Class                   | IP66               |
| Light source               | LED                |
| Mounting                   | Bayonet            |
| Number Of Optional Modules | 4                  |
| Number of tones            | 2                  |
| Sound control              | Yes                |

| Supply voltage         | 230 V AC |
|------------------------|----------|
| Temperature range from | -30 °C   |
| Temperature range to   | 60 °C    |