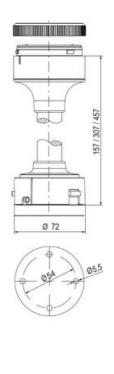

## SIGNAL TOWER Ø 70MM ECO

ECO70-Q81

Eco70mm compl green, red, amber + summer

- · Modular signal tower
- Integrated LED or filament bulb
- Wide control voltage range

## PRODUCT DESCRIPTION

The ECO range of modular signal towers uses the highest quality components and the latest technology but at an affordable price,

- Modular signal tower series in diameters Ø 70 mm, 60 mm and 40 mm for universal applications
- Modern signal tower concept based on up-to-date LED technique, alternative operation with conventional incandescent bulb technique
- Excellent cost/performance ratio
- Complete range of bright LED modules in function modes
- LED steady light
- LED flashing light
- LED strobe light (single flash)
- LED multi strobe light (multi flash)
- LED steady/LED strobe and LED multi strobe modules
- Very long lifetime due to maintenance free LED technique, vibration proof and significantly reduced nominal current
- Piezo buzzer and multi tone siren modules
- Easy to wire connections
- Comprehensive range of mounting options including quick mount solutions
- Plc fit (leakage and inrush current)
- High ingress protection IP 66 certified to UL type 4/4X/13

## **SPECIFICATIONS**

| Color Lens                 | Green, Orange, Red |
|----------------------------|--------------------|
| IP Class                   | IP66               |
| Light source               | LED                |
| Mounting                   | Bayonet            |
| Number Of Optional Modules | 4                  |
| Number of tones            | 2                  |
| Sound control              | Yes                |