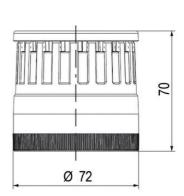

## SIGNAL TOWER Ø 70MM ECO

ECO70-Q81

Eco70mm compl green, red, amber + summer

- · Modular signal tower
- Integrated LED or filament bulb
- Wide control voltage range

## **SPECIFICATIONS**

| Color Lens                 | Green, Orange, Red |
|----------------------------|--------------------|
| IP Class                   | IP66               |
| Light source               | LED                |
| Mounting                   | Bayonet            |
| Number Of Optional Modules | 4                  |
| Number of tones            | 2                  |
| Sound control              | Yes                |