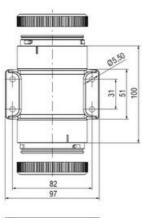

## SIGNAL TOWER Ø 70MM ECO

ECO70-Q81

Eco70mm compl green, red, amber + summer

- · Modular signal tower
- Integrated LED or filament bulb
- Wide control voltage range

## **SPECIFICATIONS**

| Color Lens                 | Green, Orange, Red |
|----------------------------|--------------------|
| IP Class                   | IP66               |
| Light source               | LED                |
| Mounting                   | Bayonet            |
| Number Of Optional Modules | 4                  |
| Number of tones            | 2                  |
| Sound control              | Yes                |

| Supply voltage         | 230 V AC |
|------------------------|----------|
| Temperature range from | -30 °C   |
| Temperature range to   | 60 °C    |