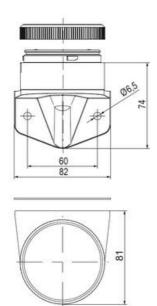

## SIGNAL TOWER Ø 70MM ECO

ECO70-Q81

Eco70mm compl green, red, amber + summer

- · Modular signal tower
- Integrated LED or filament bulb
- Wide control voltage range

## **SPECIFICATIONS**

| Color Lens                 | Green, Orange, Red |
|----------------------------|--------------------|
| IP Class                   | IP66               |
| Light source               | LED                |
| Mounting                   | Bayonet            |
| Number Of Optional Modules | 4                  |
| Number of tones            | 2                  |
| Sound control              | Yes                |

| Supply voltage         | 230 V AC |
|------------------------|----------|
| Temperature range from | -30 °C   |
| Temperature range to   | 60 °C    |