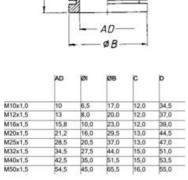

## **SPECIFICATIONS**

| Hose Dimension AD      | 10                                    |
|------------------------|---------------------------------------|
| Thread                 | M10                                   |
| Pack Size              | 50                                    |
| IP Class               | IP66                                  |
| Approvals              | CPT, cRUus, Lloyd's, REACH, RoHS, VDE |
| Color                  | Black                                 |
| Temperature range from | -40 °C                                |
| Temperature range to   | 120 °C                                |
| Material               | Polyamide                             |
| -                      |                                       |