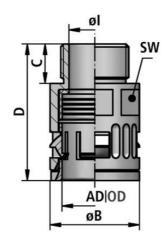

## **RQG STRAIGHT, QUICK-TYPE, METRIC**

5020.055.210 Straight connector.RQG1-M M10x1,0 Black

- Metric or PG thread
- Straight
- RQG IP 68/ IP 69K
- RQG1 IP 66

## **SPECIFICATIONS**

| Hose Dimension AD      | 10                                    |
|------------------------|---------------------------------------|
| Thread                 | M10                                   |
| Pack Size              | 50                                    |
| IP Class               | IP66                                  |
| Approvals              | CPT, cRUus, Lloyd's, REACH, RoHS, VDE |
| Color                  | Black                                 |
| Temperature range from | -40 °C                                |
| Temperature range to   | 120 °C                                |
| Material               | Polyamide                             |
| -                      |                                       |