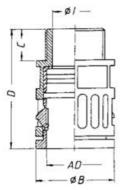

## **SPECIFICATIONS**

| Hose Dimension AD      | 10                                    |
|------------------------|---------------------------------------|
| Thread                 | M10                                   |
| Pack Size              | 50                                    |
| IP Class               | IP66                                  |
| Approvals              | CPT, cRUus, Lloyd's, REACH, RoHS, VDE |
| Color                  | Black                                 |
| Temperature range from | -40 °C                                |
| Temperature range to   | 120 °C                                |
| Material               | Polyamide                             |
| -                      |                                       |