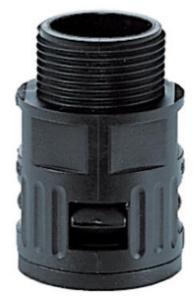

## **RQG STRAIGHT, QUICK-TYPE, METRIC**

5020.055.210 Straight connector.RQG1-M M10x1,0 Black

- Metric or PG thread
- Straight
- RQG IP 68/ IP 69K
- RQG1 IP 66

## PRODUCT DESCRIPTION

RQG and RQG1 connectors are made of polyamide. They are highly resistant against oil, various acids and solvents. Halogen-free.

RQG is rated IP68, RQG1 IP66.