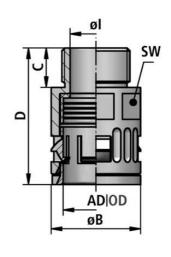

## **RQG STRAIGHT, QUICK-TYPE, METRIC**

5020.055.210 Straight connector.RQG1-M M10x1,0 Black

- Metric or PG thread
- Straight
- RQG IP 68/ IP 69K
- RQG1 IP 66

## **SPECIFICATIONS**

| Hose Dimension AD      | 10                                    |
|------------------------|---------------------------------------|
| Thread                 | M10                                   |
| Pack Size              | 50                                    |
| IP Class               | IP66                                  |
| Approvals              | CPT, cRUus, Lloyd's, REACH, RoHS, VDE |
| Color                  | Black                                 |
| Temperature range from | -40 °C                                |
| Temperature range to   | 120 °C                                |
| Material               | Polyamide                             |
| -                      |                                       |