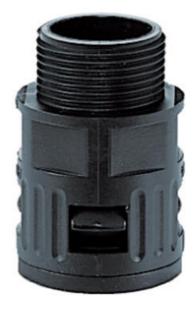

## **RQG STRAIGHT, QUICK-TYPE, METRIC**

5020.049.221 Straight connector.RQG1-P PG 21 Black

- Metric or PG thread
- Straight
- RQG IP 68/ IP 69K
- RQG1 IP 66

## PRODUCT DESCRIPTION

RQG and RQG1 connectors are made of polyamide. They are highly resistant against oil, various acids and solvents. Halogen-free.

RQG is rated IP68, RQG1 IP66.