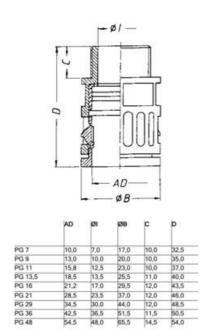

## **SPECIFICATIONS**

| Hose Dimension AD      | 28.5                                  |
|------------------------|---------------------------------------|
| Thread                 | PG21                                  |
| Pack Size              | 25                                    |
| IP Class               | IP66                                  |
| Approvals              | CPT, cRUus, Lloyd's, REACH, RoHS, VDE |
| Color                  | Black                                 |
| Temperature range from | -40 °C                                |
| Temperature range to   | 120 °C                                |
| Material               | Polyamide                             |
|                        |                                       |