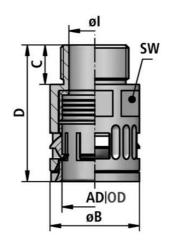

## **SPECIFICATIONS**

| Hose Dimension AD      | 28.5                                  |
|------------------------|---------------------------------------|
| Thread                 | PG21                                  |
| Pack Size              | 25                                    |
| IP Class               | IP66                                  |
| Approvals              | CPT, cRUus, Lloyd's, REACH, RoHS, VDE |
| Color                  | Black                                 |
| Temperature range from | -40 °C                                |
| Temperature range to   | 120 °C                                |
| Material               | Polyamide                             |
|                        |                                       |