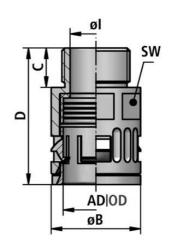

## **SPECIFICATIONS**

| Hose Dimension AD      | 28.5                                  |
|------------------------|---------------------------------------|
| Thread                 | PG21                                  |
| Pack Size              | 25                                    |
| IP Class               | IP66                                  |
| Approvals              | CPT, cRUus, Lloyd's, REACH, RoHS, VDE |
| Color                  | Black                                 |
| Temperature range from | -40 °C                                |
| Temperature range to   | 120 °C                                |
| Material               | Polyamide                             |
|                        |                                       |