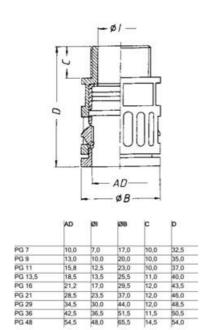

## **SPECIFICATIONS**

| Hose Dimension AD      | 42.5                                  |
|------------------------|---------------------------------------|
| Thread                 | PG36                                  |
| Pack Size              | 25                                    |
| IP Class               | IP66                                  |
| Approvals              | CPT, cRUus, Lloyd´s, REACH, RoHS, VDE |
| Color                  | Black                                 |
| Temperature range from | -40 °C                                |
| Temperature range to   | 120 °C                                |
| Material               | Polyamide                             |
|                        |                                       |