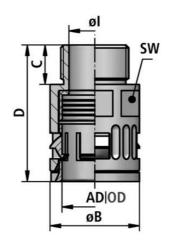

## **SPECIFICATIONS**

| Hose Dimension AD      | 42.5                                  |
|------------------------|---------------------------------------|
| Thread                 | PG36                                  |
| Pack Size              | 25                                    |
| IP Class               | IP66                                  |
| Approvals              | CPT, cRUus, Lloyd´s, REACH, RoHS, VDE |
| Color                  | Black                                 |
| Temperature range from | -40 °C                                |
| Temperature range to   | 120 °C                                |
| Material               | Polyamide                             |
|                        |                                       |