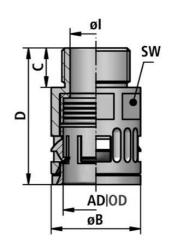

## **SPECIFICATIONS**

| Hose Dimension AD      | 42.5                                  |
|------------------------|---------------------------------------|
| Thread                 | PG36                                  |
| Pack Size              | 25                                    |
| IP Class               | IP66                                  |
| Approvals              | CPT, cRUus, Lloyd´s, REACH, RoHS, VDE |
| Color                  | Black                                 |
| Temperature range from | -40 °C                                |
| Temperature range to   | 120 °C                                |
| Material               | Polyamide                             |
|                        |                                       |