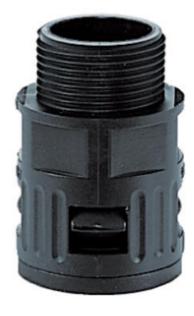

## **RQG STRAIGHT, QUICK-TYPE, METRIC**

5020.049.236 Straight connector.RQG1-P PG 36 Black

- Metric or PG thread
- Straight
- RQG IP 68/ IP 69K
- RQG1 IP 66

## PRODUCT DESCRIPTION

RQG and RQG1 connectors are made of polyamide. They are highly resistant against oil, various acids and solvents. Halogen-free.

RQG is rated IP68, RQG1 IP66.