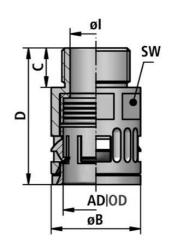

## **SPECIFICATIONS**

| Hose Dimension AD      | 54.5                                  |
|------------------------|---------------------------------------|
| Thread                 | PG48                                  |
| Pack Size              | 10                                    |
| IP Class               | IP66                                  |
| Approvals              | CPT, cRUus, Lloyd´s, REACH, RoHS, VDE |
| Color                  | Black                                 |
| Temperature range from | -40 °C                                |
| Temperature range to   | 120 °C                                |
| Matadal                | Polyamide                             |
| Material               | rolyamide                             |