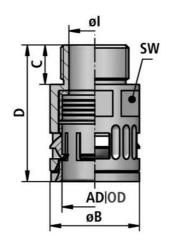

## **SPECIFICATIONS**

| Hose Dimension AD      | 54.5                                  |
|------------------------|---------------------------------------|
| Thread                 | PG48                                  |
| Pack Size              | 10                                    |
| IP Class               | IP66                                  |
| Approvals              | CPT, cRUus, Lloyd´s, REACH, RoHS, VDE |
| Color                  | Black                                 |
| Temperature range from | -40 °C                                |
| Temperature range to   | 120 °C                                |
| Matadal                | Polyamide                             |
| Material               | rolyamide                             |