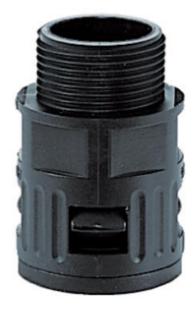

## **RQG STRAIGHT, QUICK-TYPE, METRIC**

5020.049.248 Straight connector.RQG1-P PG 48 Black

- Metric or PG thread
- Straight
- RQG IP 68/ IP 69K
- RQG1 IP 66

## PRODUCT DESCRIPTION

RQG and RQG1 connectors are made of polyamide. They are highly resistant against oil, various acids and solvents. Halogen-free.

RQG is rated IP68, RQG1 IP66.