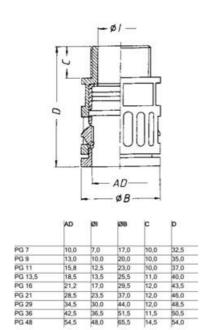

## **SPECIFICATIONS**

| Hose Dimension AD      | 54.5                                  |
|------------------------|---------------------------------------|
| Thread                 | PG48                                  |
| Pack Size              | 10                                    |
| IP Class               | IP66                                  |
| Approvals              | CPT, cRUus, Lloyd´s, REACH, RoHS, VDE |
| Color                  | Black                                 |
| Temperature range from | -40 °C                                |
| Temperature range to   | 120 °C                                |
| Matadal                | Polyamide                             |
| Material               | rolyamide                             |