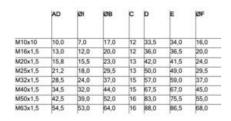

## **SPECIFICATIONS**

| Hose Dimension AD                           | 10                                |
|---------------------------------------------|-----------------------------------|
| Thread                                      | M10x1,0                           |
| Pack Size                                   | 50                                |
| IP Class                                    | IP66                              |
| Approvals                                   | CSA 22.2, cRUus, Lloyd's, UL, VDE |
|                                             |                                   |
| Color                                       | Black                             |
| Color Temperature range from                | Black -40 °C                      |
|                                             |                                   |
| Temperature range from                      | -40 °C                            |
| Temperature range from Temperature range to | -40 °C<br>120 °C                  |