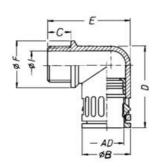

## **RQW 90° ELBOW, QUICK-TYPE**

5020.051.210 Angel connector.RQW1-M M10x1,0 Black

- Metric
- Connector with 90° elbow

## PRODUCT DESCRIPTION

RQW connectors are IP68 rated plastic quick-type connectors for ROHRflex conduits. The connector end has an integrated snap-in sleeve with sealing, metric thread on the other end.

## **SPECIFICATIONS**

| Hose Dimension AD                           | 10                                |
|---------------------------------------------|-----------------------------------|
| Thread                                      | M10x1,0                           |
| Pack Size                                   | 50                                |
| IP Class                                    | IP66                              |
| Approvals                                   | CSA 22.2, cRUus, Lloyd's, UL, VDE |
|                                             |                                   |
| Color                                       | Black                             |
| Color Temperature range from                | Black -40 °C                      |
|                                             |                                   |
| Temperature range from                      | -40 °C                            |
| Temperature range from Temperature range to | -40 °C<br>120 °C                  |