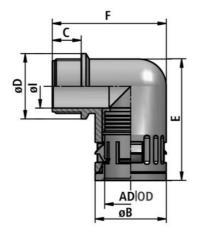

## **RQW 90° ELBOW, QUICK-TYPE**

5020.051.210 Angel connector.RQW1-M M10x1,0 Black

- Metric
- Connector with 90° elbow

## PRODUCT DESCRIPTION

RQW connectors are IP68 rated plastic quick-type connectors for ROHRflex conduits. The connector end has an integrated snap-in sleeve with sealing, metric thread on the other end.

## **SPECIFICATIONS**

| Hose Dimension AD                           | 10                                |
|---------------------------------------------|-----------------------------------|
| Thread                                      | M10x1,0                           |
| Pack Size                                   | 50                                |
| IP Class                                    | IP66                              |
| Approvals                                   | CSA 22.2, cRUus, Lloyd's, UL, VDE |
|                                             |                                   |
| Color                                       | Black                             |
| Color Temperature range from                | Black -40 °C                      |
|                                             |                                   |
| Temperature range from                      | -40 °C                            |
| Temperature range from Temperature range to | -40 °C<br>120 °C                  |