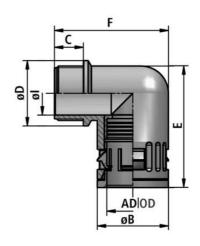

## **RQW 90° ELBOW, QUICK-TYPE**

5020.051.210 Angel connector.RQW1-M M10x1,0 Black

- Metric
- Connector with 90° elbow

## PRODUCT DESCRIPTION

RQW connectors are IP68 rated plastic quick-type connectors for ROHRflex conduits. The connector end has an integrated snap-in sleeve with sealing, metric thread on the other end.

## **SPECIFICATIONS**

| Hose Dimension AD                           | 10                                |
|---------------------------------------------|-----------------------------------|
| Thread                                      | M10x1,0                           |
| Pack Size                                   | 50                                |
| IP Class                                    | IP66                              |
| Approvals                                   | CSA 22.2, cRUus, Lloyd's, UL, VDE |
|                                             |                                   |
| Color                                       | Black                             |
| Color Temperature range from                | Black -40 °C                      |
|                                             |                                   |
| Temperature range from                      | -40 °C                            |
| Temperature range from Temperature range to | -40 °C<br>120 °C                  |