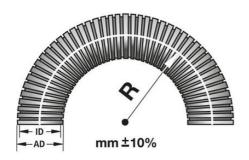

## **SPECIFICATIONS**

| Diameter                    | 5/16"   |
|-----------------------------|---------|
| Dimensional Inner           | 10 mm   |
| Dimensional Outer           | 14.5 mm |
| Pack size                   | 50 m    |
| Approvals                   | VDE     |
| Color                       | Grey    |
| Bending Radius -10% Static  | 105     |
| Bending Radius -10% Dynamic | 265     |
| Temperature range from      | -25 °C  |
|                             |         |

| Temperature range to | 90 °C |
|----------------------|-------|
| Weight / M           | 0.14  |