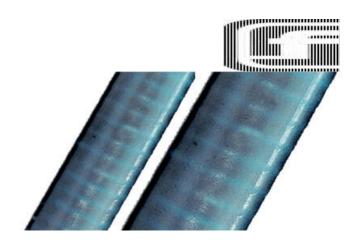

## LIQUID-TIGHT-EF PROTECTIVE METAL CONDUIT

2080.111.010 LIQUID-TIGHT-EF AD 5/16" grey

- Conduit made from galvanized steel, PVC sheathing
- Liquid-tight
- Resistant against chemicals and oils
- Flame-resistant
- IP68 rated

## PRODUCT DESCRIPTION

LIQUID-TIGHT-EF is a protective metal conduit made from galvanized steel, covered with a PVC sheathing. Suitable for use in various applications where liquid-tight construct is required. IP68 rated.