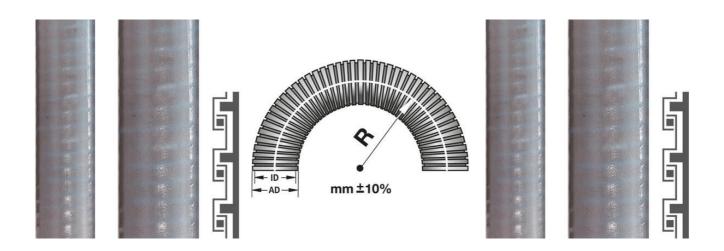

## **SPECIFICATIONS**

| Diameter                    | 5/16"   |
|-----------------------------|---------|
| Dimensional Inner           | 10 mm   |
| Dimensional Outer           | 14.5 mm |
| Pack size                   | 50 m    |
| Approvals                   | VDE     |
| Color                       | Grey    |
| Bending Radius -10% Static  | 105     |
| Bending Radius -10% Dynamic | 265     |
| Temperature range from      | -25 °C  |
|                             |         |

| Temperature range to | 90 °C |
|----------------------|-------|
| Weight / M           | 0.14  |