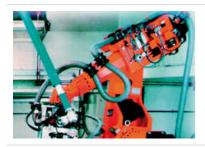

## PRODUCT DESCRIPTION

ROHRflex PA 12 provides high flexibility needed in applications such as robot installations in- and outdoors. Both internally and externally corrugated. Good oil resistance.

Supplied in full packages, also available in orange and grey colors.