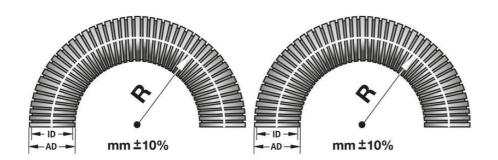

## **SPECIFICATIONS**

| Hose Dimension AD          | 10      |
|----------------------------|---------|
| Dimensional Inner          | 6.5 mm  |
| Dimensional Outer          | 10 mm   |
| Pack size                  | 50 m    |
| Approvals                  | CE, VDE |
| Color                      | Black   |
| Bending Radius -10% Static | 13      |

| Bending Radius -10% Dynamic | 35             |
|-----------------------------|----------------|
| Fire Rating                 | UL94-V2        |
| Temperature range from      | -50 °C         |
| Temperature range to        | 100 °C         |
| Weight / M                  | 0.2            |
| Material                    | Polyamide      |
| Туре                        | ROHRFLEX -PA12 |