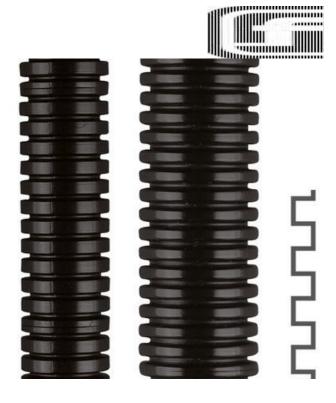

## ROHRFLEX® PA 12 PROTECTIVE CONDUIT

0236.202.006 Plastic tube-PA12 AD 10,0 Black

- Very flexible
- · Resistant against continuous bending
- Halogen-free

## PRODUCT DESCRIPTION

ROHRflex PA 12 provides high flexibility needed in applications such as robot installations in- and outdoors. Both internally and externally corrugated. Good oil resistance.

Supplied in full packages, also available in orange and grey colors.

## **SPECIFICATIONS**

| Hose Dimension AD          | 10      |
|----------------------------|---------|
| Dimensional Inner          | 6.5 mm  |
| Dimensional Outer          | 10 mm   |
| Pack size                  | 50 m    |
| Approvals                  | CE, VDE |
| Color                      | Black   |
| Bending Radius -10% Static | 13      |