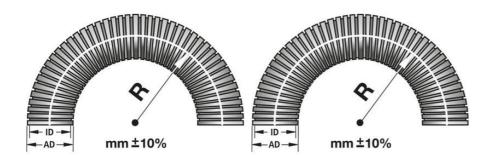

## **SPECIFICATIONS**

| Hose Dimension AD           | 10               |
|-----------------------------|------------------|
| Dimensional Inner           | 7 mm             |
| Dimensional Outer           | 10 mm            |
| Pack size                   | 50 m             |
| Approvals                   | CE, Lloyd's, VDE |
| Color                       | Black            |
| Bending Radius -10% Static  | 15               |
| Bending Radius -10% Dynamic | 45               |
| Fire Rating                 | FT1              |
| Temperature range from      | -40 °C           |
| Temperature range to        | 120 °C           |
| Weight / M                  | 0.017            |
| Material                    | Polypropylene    |
|                             |                  |