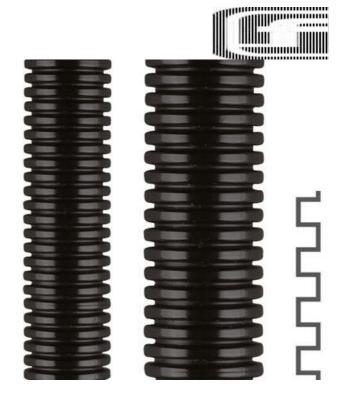

## ROHRFLEX® PP PROTECTIVE CONDUIT

0231.002.006 Plastic tube-PP AD 10,0 Black

- · Flexible and soft
- · Resistant against solvents
- UV-resistant
- Gas- and liquid-tight

## PRODUCT DESCRIPTION

ROHRflex PP is a cost-efficient plastic conduit made of polypropylene. Resistant against oil and UV exposure. Both internally and externally corrugated, two-piece costruct.

Supplied in full packages.

## **SPECIFICATIONS**

| Hose Dimension AD           | 10               |
|-----------------------------|------------------|
| Dimensional Inner           | 7 mm             |
| Dimensional Outer           | 10 mm            |
| Pack size                   | 50 m             |
| Approvals                   | CE, Lloyd's, VDE |
| Color                       | Black            |
| Bending Radius -10% Static  | 15               |
| Bending Radius -10% Dynamic | 45               |
| Fire Rating                 | FT1              |
| Temperature range from      | -40 °C           |
| Temperature range to        | 120 °C           |
| Weight / M                  | 0.017            |
| Material                    | Polypropylene    |
|                             |                  |