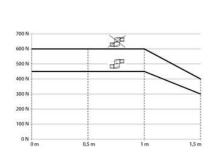

## LOAD DIAGRAM

## SUSPENSION SYSTEM CS-3000 NEXT

1017300025

Intermediate joint, angle of rotation 300°

- Wide selection of elbows, joints and brackets made of aluminium
- Component standard RAL 7016 (RAL9006 also available)
- · Easy to assemble
- Maximum distance 1,5m / 500N load