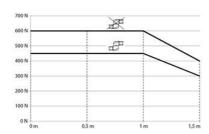

onality with an appealing design. The new system is an important addition to the CS-3000 series, it is easy to clean and benefits from simplified installation, outstanding visual characteristics such as smooth transitions between tube and component and the high quality which Bernstein is known for. The wide range of components, the high strength of the system and the load capacity provide individual solutions.

- System lengths from 250 mm up to 1,500 mm in 250 mm steps
- RAL 9006 component finish also available
- Optional powder coating of components and tubes
- Swivel angle 300° with angle limiter available
- Variety of components to suit your application

## LOAD DIAGRAM



## **SPECIFICATIONS**

| IP Class | IP65  |
|----------|-------|
| Color    | Grey  |
|          | • • • |