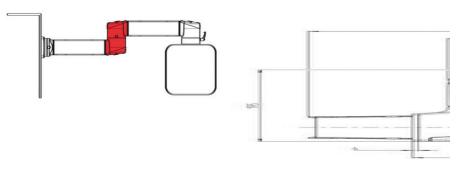

## PRODUCT DESCRIPTION

The CS-3000 neXt combines functionality with an appealing design. The new system is an important addition to the CS-3000 series, it is easy to clean and benefits from simplified installation, outstanding visual characteristics such as smooth transitions between tube and component and the high quality which Bernstein is known for. The wide range of components, the high strength of the system and the load capacity provide individual solutions.

- System lengths from 250 mm up to 1,500 mm in 250 mm steps
- RAL 9006 component finish also available
- Optional powder coating of components and tubes
- Swivel angle 300° with angle limiter available
- Variety of components to suit your application