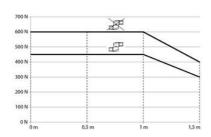

## LOAD DIAGRAM

## SUSPENSION SYSTEM CS-3000 NEXT

1017300019 Panel coupling S, angle of rotation 300°

- · For medium loads
- · Wide selection of elbows, joints and brackets made of aluminium
- Component standard RAL 7016 (RAL9006 also available)
- · Easy to assemble
- Maximum distance 1,5m / 500N load