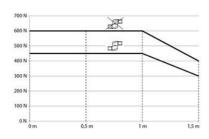

onality with an appealing design. The new system is an important addition to the CS-3000 series, it is easy to clean and benefits from simplified installation, outstanding visual characteristics such as smooth transitions between tube and component and the high quality which Bernstein is known for. The wide range of components, the high strength of the system and the load capacity provide individual solutions.

- System lengths from 250 mm up to 1,500 mm in 250 mm steps
- RAL 9006 component finish also available
- Optional powder coating of components and tubes
- Swivel angle 300° with angle limiter available
- Variety of components to suit your application

## LOAD DIAGRAM



## **SPECIFICATIONS**

| IP Class | IP65  |
|----------|-------|
| Color    | Grey  |
|          | • • • |