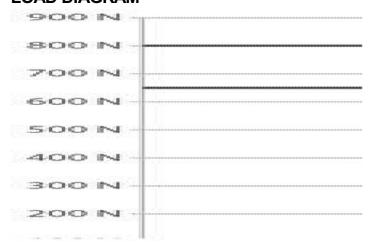

## LOAD DIAGRAM

## SUSPENSION SYSTEM CS-3000 NEXT

1017300019 Panel coupling S, angle of rotation 300°

- · For medium loads
- · Wide selection of elbows, joints and brackets made of aluminium
- Component standard RAL 7016 (RAL9006 also available)
- · Easy to assemble
- Maximum distance 1,5m / 500N load