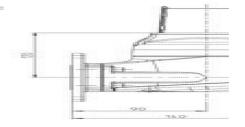

- System lengths from 250 mm up to 1,500 mm in 250 mm steps
- RAL 9006 component finish also available
- Optional powder coating of components and tubes
- Swivel angle 300° with angle limiter available
- Variety of components to suit your application