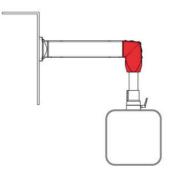

## SUSPENSION SYSTEM CS-3000 NEXT

**BERNSTEIN** 

1017300022 Elbow 90°

- For medium loads
- Wide selection of elbows, joints and brackets made of aluminium
- Component standard RAL 7016 (RAL9006 also available)
- · Easy to assemble
- Maximum distance 1,5m / 500N load