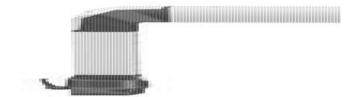

## SUSPENSION SYSTEM CS-3000 NEXT

**BERNSTEIN** 

1017300022 Elbow 90°

- For medium loads
- Wide selection of elbows, joints and brackets made of aluminium
- Component standard RAL 7016 (RAL9006 also available)
- · Easy to assemble
- Maximum distance 1,5m / 500N load