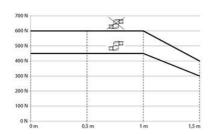

## **LOAD DIAGRAM**

## SUSPENSION SYSTEM CS-3000 NEXT

**BERNSTEIN** 

1017300022 Elbow 90°

- For medium loads
- Wide selection of elbows, joints and brackets made of aluminium
- Component standard RAL 7016 (RAL9006 also available)
- · Easy to assemble
- Maximum distance 1,5m / 500N load