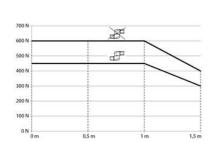

## SUSPENSION SYSTEM CS-3000 NEXT

**BERNSTEIN** 

1017300022 Elbow 90°

- For medium loads
- Wide selection of elbows, joints and brackets made of aluminium
- Component standard RAL 7016 (RAL9006 also available)
- · Easy to assemble
- Maximum distance 1,5m / 500N load

## **LOAD DIAGRAM**