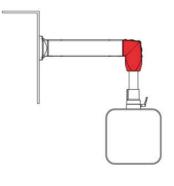

## **SUSPENSION SYSTEM CS-3000 NEXT**

**BERNSTEIN** 

1017300023 Elbow, rotary 90°

- Wide selection of elbows, joints and brackets made of aluminium
- Component standard RAL 7016 (RAL9006 also available)
- · Easy to assemble
- Maximum distance 1,5m / 500N load