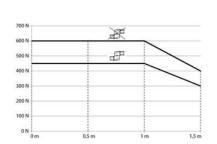

## **SUSPENSION SYSTEM CS-3000 NEXT**

**BERNSTEIN** 

1017300023 Elbow, rotary 90°

- Wide selection of elbows, joints and brackets made of aluminium
- Component standard RAL 7016 (RAL9006 also available)
- · Easy to assemble
- Maximum distance 1,5m / 500N load

## **LOAD DIAGRAM**