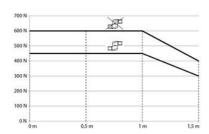

## **LOAD DIAGRAM**

## **SUSPENSION SYSTEM CS-3000 NEXT**

**BERNSTEIN** 

1017300023 Elbow, rotary 90°

- Wide selection of elbows, joints and brackets made of aluminium
- Component standard RAL 7016 (RAL9006 also available)
- · Easy to assemble
- Maximum distance 1,5m / 500N load