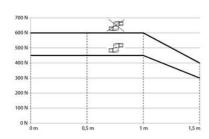

nctionality with an appealing design. The new system is an important addition to the CS-3000 series, it is easy to clean and benefits from simplified installation, outstanding visual characteristics such as smooth transitions between tube and component and the high quality which Bernstein is known for. The wide range of components, the high strength of the system and the load capacity provide individual solutions.

- System lengths from 250 mm up to 1,500 mm in 250 mm steps
- RAL 9006 component finish also available
- Optional powder coating of components and tubes
- Swivel angle 300° with angle limiter available
- Variety of components to suit your application

## **LOAD DIAGRAM**



## **SPECIFICATIONS**

| IP Class | IP65 |
|----------|------|
|          |      |
| Color    | Grey |