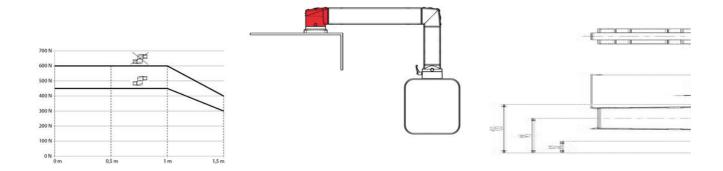

## SUSPENSION SYSTEM CS-3000 NEXT

**BERNSTEIN** 

1017300029 Top joint, angle of rotation 300°

- · For medium loads
- Wide selection of elbows, joints and brackets made of aluminium
- Component standard RAL 7016 (RAL9006 also available)
- · Easy to assemble
- Maximum distance 1,5m / 500N load

- System lengths from 250 mm up to 1,500 mm in 250 mm steps
- RAL 9006 component finish also available
- Optional powder coating of components and tubes
- Swivel angle 300° with angle limiter available
- Variety of components to suit your application