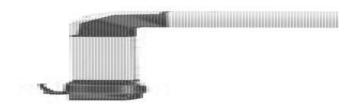

## SUSPENSION SYSTEM CS-3000 NEXT

**BERNSTEIN** 

1017300029 Top joint, angle of rotation 300°

- · For medium loads
- Wide selection of elbows, joints and brackets made of aluminium
- Component standard RAL 7016 (RAL9006 also available)
- · Easy to assemble
- Maximum distance 1,5m / 500N load

## PRODUCT DESCRIPTION

The CS-3000 neXt combines functionality with an appealing design. The new system is an important addition to the CS-3000 series, it is easy to clean and benefits from simplified installation, outstanding visual characteristics such as smooth transitions between tube and component and the high quality which Bernstein is known for. The wide range of components, the high strength of the system and the load capacity provide individual solutions.