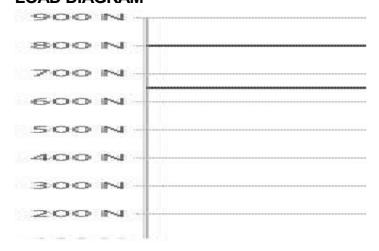

## **LOAD DIAGRAM**

## SUSPENSION SYSTEM CS-3000 NEXT

**BERNSTEIN** 

1017300029 Top joint, angle of rotation 300°

- · For medium loads
- Wide selection of elbows, joints and brackets made of aluminium
- Component standard RAL 7016 (RAL9006 also available)
- · Easy to assemble
- Maximum distance 1,5m / 500N load