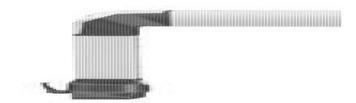

## SUSPENSION SYSTEM CS-3000 NEXT

**BERNSTEIN** 

1017300026 Wall joint S, angle of rotation 300°

- Wide selection of elbows, joints and brackets made of aluminium
- Component standard RAL 7016 (RAL9006 also available)
- · Easy to assemble
- Maximum distance 1,5m / 500N load

## LOAD DIAGRAM