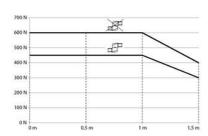

tionality with an appealing design. The new system is an important addition to the CS-3000 series, it is easy to clean and benefits from simplified installation, outstanding visual characteristics such as smooth transitions between tube and component and the high quality which Bernstein is known for. The wide range of components, the high strength of the system and the load capacity provide individual solutions.

- System lengths from 250 mm up to 1,500 mm in 250 mm steps
- RAL 9006 component finish also available
- Optional powder coating of components and tubes
- Swivel angle 300° with angle limiter available
- Variety of components to suit your application

## LOAD DIAGRAM



## **SPECIFICATIONS**

| IP Class | IP65 |
|----------|------|
|          |      |
| Color    | Grey |