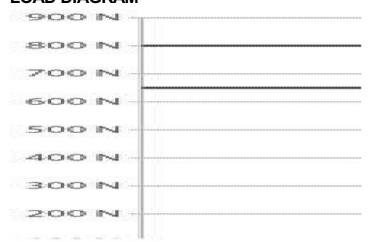

## SUSPENSION SYSTEM CS-3000 NEXT

**BERNSTEIN** 

1017300026 Wall joint S, angle of rotation 300°

- Wide selection of elbows, joints and brackets made of aluminium
- Component standard RAL 7016 (RAL9006 also available)
- · Easy to assemble
- Maximum distance 1,5m / 500N load

## LOAD DIAGRAM