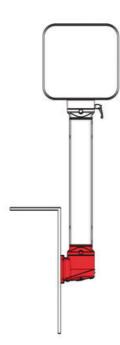

## SUSPENSION SYSTEM CS-3000 NEXT

**BERNSTEIN** 

1017300026 Wall joint S, angle of rotation 300°

- Wide selection of elbows, joints and brackets made of aluminium
- Component standard RAL 7016 (RAL9006 also available)
- · Easy to assemble
- Maximum distance 1,5m / 500N load