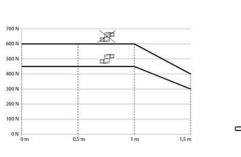

## **SUSPENSION SYSTEM CS-3000 NEXT**

**BERNSTEIN** 

1017300030 Base / wall flange

- For medium loads
- Wide selection of elbows, joints and brackets made of aluminium
- Component standard RAL 7016 (RAL9006 also available)
- · Easy to assemble
- Maximum distance 1,5m / 500N load

## **LOAD DIAGRAM**