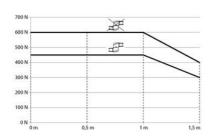

## **LOAD DIAGRAM**

## **SUSPENSION SYSTEM CS-3000 NEXT**

**BERNSTEIN** 

1017300030 Base / wall flange

- For medium loads
- Wide selection of elbows, joints and brackets made of aluminium
- Component standard RAL 7016 (RAL9006 also available)
- · Easy to assemble
- Maximum distance 1,5m / 500N load