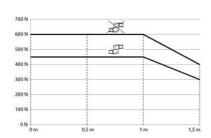

## LOAD DIAGRAM

## SUSPENSION SYSTEM CS-3000 NEXT

566)

1017300028 Base, rotary 300°

- Wide selection of elbows, joints and brackets made of aluminium
- Component standard RAL 7016 (RAL9006 also available)
- · Easy to assemble
- Maximum distance 1,5m / 500N load