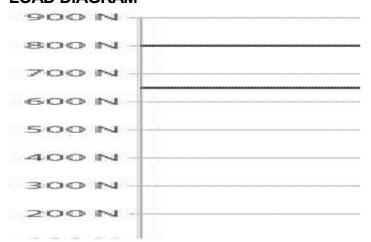

## LOAD DIAGRAM

## SUSPENSION SYSTEM CS-3000 NEXT

566)

1017300028 Base, rotary 300°

- Wide selection of elbows, joints and brackets made of aluminium
- Component standard RAL 7016 (RAL9006 also available)
- · Easy to assemble
- Maximum distance 1,5m / 500N load