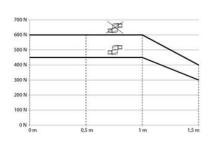

## LOAD DIAGRAM

## SUSPENSION SYSTEM CS-3000 NEXT

566)

1017300028 Base, rotary 300°

- Wide selection of elbows, joints and brackets made of aluminium
- Component standard RAL 7016 (RAL9006 also available)
- · Easy to assemble
- Maximum distance 1,5m / 500N load