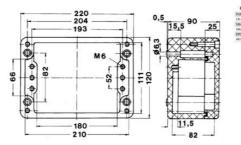

## SPECIFICATIONS

| Width                  | 220 mm        |
|------------------------|---------------|
| Height                 | 120 mm        |
| Depth                  | 90 mm         |
|                        |               |
| IP Class               | IP66          |
| Approvals              | GL, UL        |
|                        |               |
| Temperature range from | -40 °C        |
| Temperature range to   | 80 °C         |
| Color                  | Grey RAL 7000 |
| Material               | Polyester     |
|                        |               |