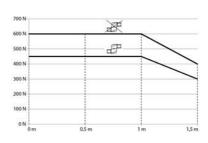

aling design. The new system is an important addition to the CS-3000 series, it is easy to clean and benefits from simplified installation, outstanding visual characteristics such as smooth transitions between tube and component and the high quality which Bernstein is known for. The wide range of components, the high strength of the system and the load capacity provide individual solutions.

- System lengths from 250 mm up to 1,500 mm in 250 mm steps
- RAL 9006 component finish also available
- · Optional powder coating of components and tubes
- Swivel angle 300° with angle limiter available
- Variety of components to suit your application

## LOAD DIAGRAM



## SPECIFICATIONS

| IP Class | IP65 |
|----------|------|
|          |      |
| Color    | Grey |
|          |      |