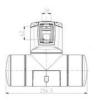

## SUSPENSION SYSTEM CS-3000 NEXT

1017300071 Panel coupling, turn 300°, tilt 105° 

- For medium loads
- Wide selection of elbows, joints and brackets made of aluminium
- Component standard RAL 7016 (RAL9006 also available)
- · Easy to assemble
- Maximum distance 1,5m / 500N load