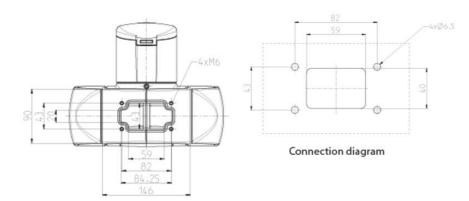

## PRODUCT DESCRIPTION

The CS-3000 neXt combines functionality with an appealing design. The new system is an important addition to the CS-3000 series, it is easy to clean and benefits from simplified installation, outstanding visual characteristics such as smooth transitions between tube and component and the high quality which Bernstein is known for. The wide range of components, the high strength of the system and the load capacity provide individual solutions.

- System lengths from 250 mm up to 1,500 mm in 250 mm steps
- RAL 9006 component finish also available
- · Optional powder coating of components and tubes
- Swivel angle 300° with angle limiter available
- Variety of components to suit your application