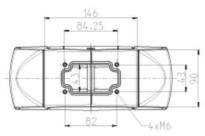

## SPECIFICATIONS

| IP Class | IP65 |
|----------|------|
|          |      |
| Color    | Grey |
|          |      |