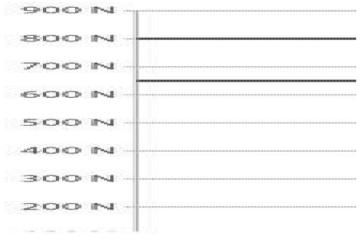

## SUSPENSION SYSTEM CS-3000 NEXT

1017300071 Panel coupling, turn 300°, tilt 105° 

- For medium loads
- Wide selection of elbows, joints and brackets made of aluminium
- Component standard RAL 7016 (RAL9006 also available)
- · Easy to assemble
- Maximum distance 1,5m / 500N load

## LOAD DIAGRAM