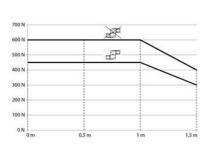

## SUSPENSION SYSTEM CS-3000 NEXT

1017300071 Panel coupling, turn 300°, tilt 105° 

- For medium loads
- Wide selection of elbows, joints and brackets made of aluminium
- Component standard RAL 7016 (RAL9006 also available)
- · Easy to assemble
- Maximum distance 1,5m / 500N load

## LOAD DIAGRAM