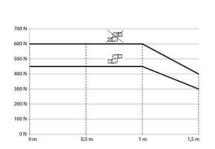

## LOAD DIAGRAM

## SUSPENSION SYSTEM CS-3000 NEXT

1017300073 Panel coupling, turn 300°, tilt 105° 

- For medium loads
- Wide selection of elbows, joints and brackets made of aluminium
- Component standard RAL 7016 (RAL9006 also available)
- · Easy to assemble
- Maximum distance 1,5m / 500N load