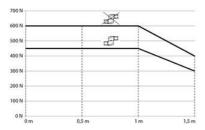

## SUSPENSION SYSTEM CS-3000 NEXT

1017300073 Panel coupling, turn 300°, tilt 105° 

- For medium loads
- Wide selection of elbows, joints and brackets made of aluminium
- Component standard RAL 7016 (RAL9006 also available)
- · Easy to assemble
- Maximum distance 1,5m / 500N load

## LOAD DIAGRAM