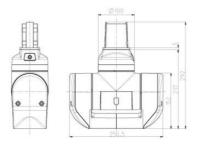

## SUSPENSION SYSTEM CS-3000 NEXT

1017300073 Panel coupling, turn 300°, tilt 105° 

- For medium loads
- Wide selection of elbows, joints and brackets made of aluminium
- Component standard RAL 7016 (RAL9006 also available)
- · Easy to assemble
- Maximum distance 1,5m / 500N load

- System lengths from 250 mm up to 1,500 mm in 250 mm steps
- RAL 9006 component finish also available
- · Optional powder coating of components and tubes
- Swivel angle 300° with angle limiter available
- Variety of components to suit your application