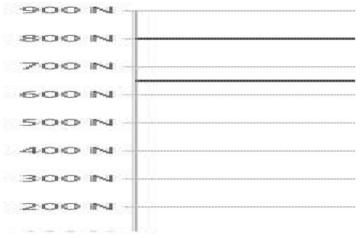

## LOAD DIAGRAM

## SUSPENSION SYSTEM CS-3000 NEXT

1017300073 Panel coupling, turn 300°, tilt 105° 

- For medium loads
- Wide selection of elbows, joints and brackets made of aluminium
- Component standard RAL 7016 (RAL9006 also available)
- · Easy to assemble
- Maximum distance 1,5m / 500N load