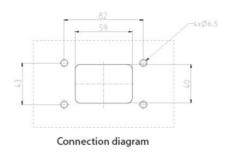

## SUSPENSION SYSTEM CS-3000 NEXT

1017300073 Panel coupling, turn 300°, tilt 105° 

- For medium loads
- Wide selection of elbows, joints and brackets made of aluminium
- Component standard RAL 7016 (RAL9006 also available)
- · Easy to assemble
- Maximum distance 1,5m / 500N load