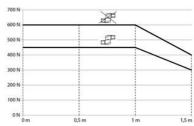

## SUSPENSION SYSTEM CS-3000 NEXT

**BERNSTEIN** 

9524700001 Alu.tube for CS-3000 neXt 55x75x250mm

- For medium loads
- Wide selection of elbows, joints and brackets made of aluminium
- Component standard RAL 7016 (RAL9006 also available)
- · Easy to assemble
- Maximum distance 1,5m / 500N load

## **LOAD DIAGRAM**