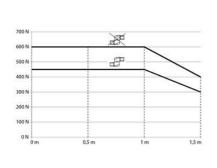

## SUSPENSION SYSTEM CS-3000 NEXT

**BERNSTEIN** 

9524700001 Alu.tube for CS-3000 neXt 55x75x250mm

- For medium loads
- Wide selection of elbows, joints and brackets made of aluminium
- Component standard RAL 7016 (RAL9006 also available)
- · Easy to assemble
- Maximum distance 1,5m / 500N load

## **LOAD DIAGRAM**