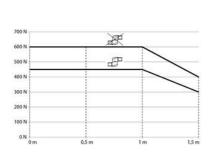

## LOAD DIAGRAM

| 700 N | à     | Ŕ   |       |
|-------|-------|-----|-------|
| 600 N |       |     |       |
| 500 N |       |     |       |
| 400 N |       |     |       |
| 300 N |       |     | ~     |
| 200 N |       |     |       |
| 100 N |       |     |       |
| 0 N   |       |     |       |
| 0 m   | 0,5 m | 1 m | 1,5 1 |