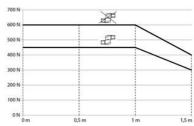

## SUSPENSION SYSTEM CS-3000 NEXT

9524700005

Aluminium connection section, 55x75x1250 mm

- Wide selection of elbows, joints and brackets made of aluminium
- Component standard RAL 7016 (RAL9006 also available)
- · Easy to assemble
- Maximum distance 1,5m / 500N load

## LOAD DIAGRAM