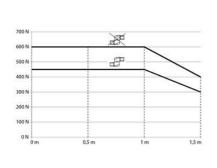

## SUSPENSION SYSTEM CS-3000 NEXT

9524700005

Aluminium connection section, 55x75x1250 mm

- Wide selection of elbows, joints and brackets made of aluminium
- Component standard RAL 7016 (RAL9006 also available)
- · Easy to assemble
- Maximum distance 1,5m / 500N load

## LOAD DIAGRAM