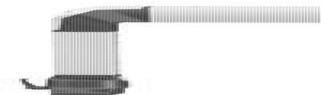

## SUSPENSION SYSTEM CS-3000 NEXT



9524700005

Aluminium connection section, 55x75x1250 mm



- Wide selection of elbows, joints and brackets made of aluminium
- Component standard RAL 7016 (RAL9006 also available)
- · Easy to assemble
- Maximum distance 1,5m / 500N load



## PRODUCT DESCRIPTION

The CS-3000 neXt combines functionality with an appealing design. The new system is an important addition to the CS-3000 series, it is easy to clean and benefits from simplified installation, outstanding visual characteristics such as smooth transitions between tube and component and the high quality which Bernstein is known for. The wide range of components, the high strength of the system and the load capacity provide individual solutions.

- System lengths from 250 mm up to 1,500 mm in 250 mm steps
- RAL 9006 component finish also available
- Optional powder coating of components and tubes
- Swivel angle 300° with angle limiter available
- Variety of components to suit your application

## LOAD DIAGRAM