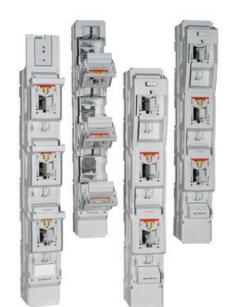

## IEC FUSE SWITCH DISCONNECTOR MULTIVERT® 400A

Size 2, 690 VAC

1.250.000

IEC fuse switch disconnector, Multivert NH2, 400 A/185 mm, 1x3P, M12  $\,$ 

- Installation on 185mm bus bar system
- Triple pole
- · Various terminal options
- Optional integrated measuring transformer

## PRODUCT DESCRIPTION

Multivert® 400A IEC fuse switch disconnectors are installed on a 185mm bus bar system. Modular design allows various accessories to be attached. Easy and quick to install, safe to maintain.

- Installed on 185mm bus bar with M12 screws or hooked clamps (accessory)
- Symmetrical switch
- Varieties of cable termination
- Optional integrated measuring transformer