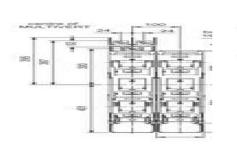

## **SPECIFICATIONS**

| Approvals                | CB, CCC, CE, REACH, RoHS |
|--------------------------|--------------------------|
| Length                   | 685 mm                   |
| Manufacturer Part No     | M1002190                 |
| Number Of Incoming Poles | 3                        |
| Number Of Outgoing Poles | 3                        |
| Number of poles          | 3                        |
| Rated Current            | 400 A                    |
| Width                    | 98 mm                    |
| Voltage AC max           | 690 V                    |