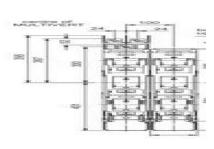

## **SPECIFICATIONS**

| Approvals                | CB, CCC, CE, REACH, RoHS |
|--------------------------|--------------------------|
| Length                   | 685 mm                   |
| Manufacturer Part No     | M1002190                 |
| Number Of Incoming Poles | 3                        |
| Number Of Outgoing Poles | 3                        |
| Number of poles          | 3                        |
| Rated Current            | 400 A                    |
| Width                    | 98 mm                    |
| Voltage AC max           | 690 V                    |