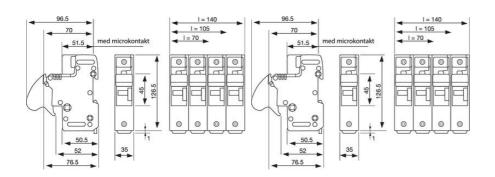

## **IEC FUSE HOLDER MODULOSTAR®**

CMS 22 (22x58)

CMS22BB1F12 Wiring bar 12 x 1 pole

- DIN rail mounting
- Optional visual blown fuse indicator, possibility to use micrswitches
- Shock and vibration tested for marine and railway applications

## PRODUCT DESCRIPTION

Mersen Modulostar® series offer wide variety of fuse holders. Easy fuse changing, IP20 rated. 1, 2, 3 or 4 pole versions available. Optional blown fuse indicator.

- IP20 rated
- Available with or without an indicator
- DIN rail mounting
- Modular
- Sealable in open or closed position
- Shock and vibration resistant for maritime and railway applications