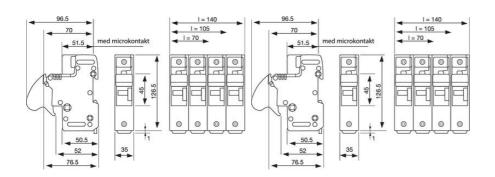

## **IEC FUSE HOLDER MODULOSTAR®**

CMS 22 (22x58)

CMS22BB2F6 Wiring Bar 6x2p size 22

- DIN rail mounting
- Optional visual blown fuse indicator, possibility to use micrswitches
- Shock and vibration tested for marine and railway applications