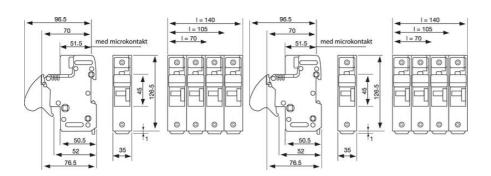

## **IEC FUSE HOLDER MODULOSTAR®**

CMS 22 (22x58)

CMS22W2 Microswitch 3 pole

- DIN rail mounting
- Optional visual blown fuse indicator, possibility to use micrswitches
- Shock and vibration tested for marine and railway applications

## PRODUCT DESCRIPTION

Mersen Modulostar® series offer wide variety of fuse holders. Easy fuse changing, IP20 rated. 1, 2, 3 or 4 pole versions available. Optional blown fuse indicator.

- IP20 rated
- Available with or without an indicator
- DIN rail mounting
- Modular
- Sealable in open or closed position
- Shock and vibration resistant for maritime and railway applications